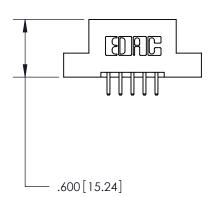

THIS IS A C.A.D. GENERATED DRAWING DO NOT MAKE MANUAL REVISIONS TO MASTER.

ISSUE NUMBER

.165[4.19]

.375 [9.54]

ORIGINAL

1

.060 [1.52] .125(3.18) to .210(5.33) **Outside Tails** .125(3.18) to .210(5.33) **Outside Tails** 

**Contact Code 560** 

INSULATOR MATERIAL: THERMOPLASTIC POLYESTER, UL 94V-0 CONTACT MATERIAL; COPPER, NICKEL, TIN ALLOY CA-725 CONTACT PLATING: GOLD ON THE MATING AREA, TIN-LEAD ON THE CONTACT TAILS, NICKEL UNDERPLATE

**Contact Code 558** 

## 846/896 SERIES HIGH TEMP CARD EDGE CONNECTOR CONTACT CODE 555,556,558,559,560 DIMENSIONS

.150 [3.81]

YOUR CONNECTION TO QUALITY & SERVICE

**Contact Code 559** 

**EDAC INC** TORONTO, ONTARIO CANADA

THESE DRAWINGS AND SPECIFICATIONS ARE THE PROPERTY OF EDAC INC.,AND SHALL NOT BE REPRODUCED, OR COPIED OR USED AS THE BASIS FOR THE MANUFACTURE OR SALE OF APPARATUS WITHOUT WRITTEN PERMISSION.

| ACAD REFERENCE NO. | 846-ENG-MASTER   |
|--------------------|------------------|
| DRAWN: J.LEE       | DATE: APR. 22/09 |
| CHECKED:           | DATE:            |
| SCALE: 1:1         | SHEET 2 OF 2     |
| DRAWING NUMBER     | ISSUE            |
| 846-ENG-MASTER     | 1                |