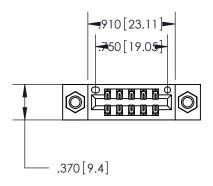

<u>Contact Dimensions:</u> 520-P.C. Tail .030x.018 (0.76x0.46) - Tail LG. = .175 (4.45) .125 (3.18) Contact Spacing x .250 (6.35) Row Spacing

THIS IS A C.A.D. GENERATED DRAWING DO NOT MAKE MANUAL REVISIONS TO MASTER.

ISSUE NUMBER

ORIGINAL

INSULATOR MATERIAL: THERMOPLASTIC POLYESTER, UL 94V-0

CONTACT MATERIAL; COPPER, NICKEL, TIN ALLOY CA-725 CONTACT PLATING: GOLD ON THE MATING AREA, TIN-LEAD ON THE CONTACT TAILS, NICKEL UNDERPLATE

846/896 SERIES HIGH TEMP CARD EDGE CONNECTOR PART NUMBER: 896-010-520-207

YOUR CONNECTION TO QUALITY & SERVICE

**EDAC INC** TORONTO, ONTARIO CANADA

THESE DRAWINGS AND SPECIFICATIONS ARE THE PROPERTY OF EDAC INC., AND SHALL NOT BE REPRODUCED, OR COPIED OR USED AS THE BASIS FOR THE MANUFACTURE OR SALE OF APPARATUS WITHOUT WRITTEN PERMISSION.

| ACAD REFERENCE NO. | 846-ENG-MASTER   |
|--------------------|------------------|
| DRAWN: J.LEE       | DATE: APR. 22/09 |
| CHECKED:           | DATE:            |
| SCALE: 1:1         | SHEET 1 OF 2     |
| DRAWING NUMBER     | ISSUE            |
| 846-ENG-MASTER     | 1                |