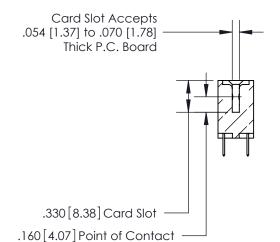

THIS IS A C.A.D. GENERATED DRAWING DO NOT MAKE MANUAL REVISIONS TO MASTER.

ISSUE NUMBER

.165[4.19]

.375 [9.54]

ORIGINAL

1

.060 [1.52] .125(3.18) to .210(5.33) **Outside Tails** .125(3.18) to .210(5.33) **Outside Tails** 

**Contact Code 560** 

INSULATOR MATERIAL: THERMOPLASTIC POLYESTER, UL 94V-0 CONTACT MATERIAL; COPPER, NICKEL, TIN ALLOY CA-725 CONTACT PLATING: GOLD ON THE MATING AREA, TIN-LEAD ON THE CONTACT TAILS, NICKEL UNDERPLATE

**Contact Code 558** 

## 846/896 SERIES HIGH TEMP CARD EDGE CONNECTOR CONTACT CODE 555,556,558,559,560 DIMENSIONS

.150 [3.81]

YOUR CONNECTION TO QUALITY & SERVICE

**Contact Code 559** 

**EDAC INC** TORONTO, ONTARIO CANADA

THESE DRAWINGS AND SPECIFICATIONS ARE THE PROPERTY OF EDAC INC.,AND SHALL NOT BE REPRODUCED, OR COPIED OR USED AS THE BASIS FOR THE MANUFACTURE OR SALE OF APPARATUS WITHOUT WRITTEN PERMISSION.

| ACAD REFERENCE NO. | 846-ENG-MASTER   |
|--------------------|------------------|
| DRAWN: J.LEE       | DATE: APR. 22/09 |
| CHECKED:           | DATE:            |
| SCALE: 1:1         | SHEET 2 OF 2     |
| DRAWING NUMBER     | ISSUE            |
| 846-ENG-MASTER     | 1                |