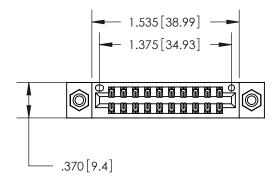

846/896 SERIES HIGH TEMP CARD EDGE CONNECTOR PART NUMBER: 896-020-520-208

YOUR CONNECTION TO QUALITY & SERVICE

**EDAC INC** TORONTO, ONTARIO CANADA

THESE DRAWINGS AND SPECIFICATIONS ARE THE PROPERTY OF EDAC INC., AND SHALL NOT BE REPRODUCED, OR COPIED OR USED AS THE BASIS FOR THE MANUFACTURE OR SALE OF APPARATUS WITHOUT WRITTEN PERMISSION.

<u>Contact Dimensions:</u> 520-P.C. Tail .030x.018 (0.76x0.46) - Tail LG. = .175 (4.45) .125 (3.18) Contact Spacing x .250 (6.35) Row Spacing

THIS IS A C.A.D. GENERATED DRAWING DO NOT MAKE MANUAL REVISIONS TO MASTER.