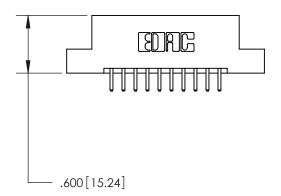

THIS IS A C.A.D. GENERATED DRAWING DO NOT MAKE MANUAL REVISIONS TO MASTER.

ISSUE NUMBER

.165[4.19]

.375 [9.54]

ORIGINAL

1

.060 [1.52] .125(3.18) to .210(5.33) **Outside Tails** .125(3.18) to .210(5.33) **Outside Tails** 