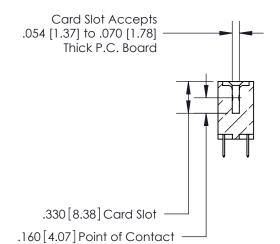

## 846/896 SERIES HIGH TEMP CARD EDGE CONNECTOR CONTACT CODE 555,556,558,559,560 DIMENSIONS

.150 [3.81]

YOUR CONNECTION TO QUALITY & SERVICE

**Contact Code 559** 

**EDAC INC** TORONTO, ONTARIO CANADA

THESE DRAWINGS AND SPECIFICATIONS ARE THE PROPERTY OF EDAC INC.,AND SHALL NOT BE REPRODUCED, OR COPIED OR USED AS THE BASIS FOR THE MANUFACTURE OR SALE OF APPARATUS WITHOUT WRITTEN PERMISSION.