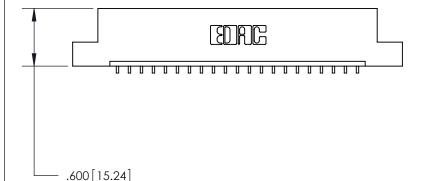

**Contact Code 560** 

INSULATOR MATERIAL: THERMOPLASTIC POLYESTER, UL 94V-0 CONTACT MATERIAL; COPPER, NICKEL, TIN ALLOY CA-725 CONTACT PLATING: GOLD ON THE MATING AREA, TIN-LEAD ON THE CONTACT TAILS, NICKEL UNDERPLATE

**Contact Code 558** 

## 846/896 SERIES HIGH TEMP CARD EDGE CONNECTOR CONTACT CODE 555,556,558,559,560 DIMENSIONS

.150 [3.81]

YOUR CONNECTION TO QUALITY & SERVICE

**Contact Code 559** 

**EDAC INC** TORONTO, ONTARIO CANADA

THESE DRAWINGS AND SPECIFICATIONS ARE THE PROPERTY OF EDAC INC.,AND SHALL NOT BE REPRODUCED, OR COPIED OR USED AS THE BASIS FOR THE MANUFACTURE OR SALE OF APPARATUS WITHOUT WRITTEN PERMISSION.