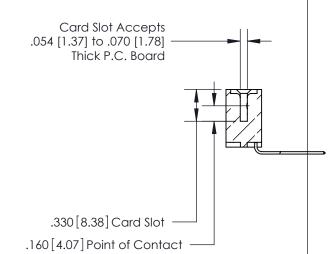

<u>Contact Dimensions:</u>
559-90 Degree Bend (Code 541 Contacts)
See Sheet 2 for Contact Code 555, 556, 558, 559, 560 Dimensions -3.435 [87.25] -3.170 80.52 — .370[9.4]

INSULATOR MATERIAL: THERMOPLASTIC POLYESTER, UL 94V-0 CONTACT MATERIAL; COPPER, NICKEL, TIN ALLOY CA-725

CONTACT PLATING: GOLD ON THE MATING AREA, TIN-LEAD ON THE CONTACT TAILS, NICKEL UNDERPLATE

846/896 SERIES HIGH TEMP CARD EDGE CONNECTOR PART NUMBER: 896-021-559-104

YOUR CONNECTION TO QUALITY & SERVICE

**EDAC INC** TORONTO, ONTARIO CANADA