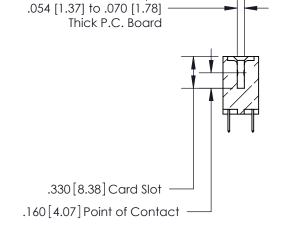

THIS IS A C.A.D. GENERATED DRAWING DO NOT MAKE MANUAL REVISIONS TO MASTER.

ISSUE NUMBER

.165[4.19]

.375 [9.54]

ORIGINAL

1

.060 [1.52] .125(3.18) to .210(5.33) **Outside Tails** .125(3.18) to .210(5.33) **Outside Tails** 