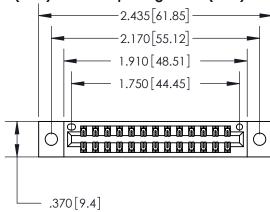

THIS IS A C.A.D. GENERATED DRAWING DO NOT MAKE MANUAL REVISIONS TO MASTER.

ISSUE NUMBER ORIGINAL

Card Slot Accepts

846/896 SERIES HIGH TEMP CARD EDGE CONNECTOR PART NUMBER: 896-026-520-202

**EDAC INC** TORONTO, ONTARIO CANADA

<u>Contact Dimensions:</u> 520-P.C. Tail .030x.018 (0.76x0.46) - Tail LG. = .175 (4.45) .125 (3.18) Contact Spacing x .250 (6.35) Row Spacing

- INSULATOR MATERIAL: THERMOPLASTIC POLYESTER, UL 94V-0 CONTACT MATERIAL; COPPER, NICKEL, TIN ALLOY CA-725
- CONTACT PLATING: GOLD ON THE MATING AREA, TIN-LEAD ON THE CONTACT TAILS, NICKEL UNDERPLATE