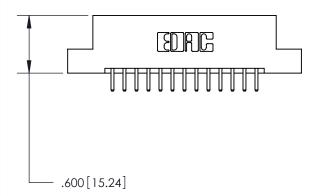

THIS IS A C.A.D. GENERATED DRAWING DO NOT MAKE MANUAL REVISIONS TO MASTER.

ISSUE NUMBER ORIGINAL

Card Slot Accepts

846/896 SERIES HIGH TEMP CARD EDGE CONNECTOR PART NUMBER: 896-026-520-202

**EDAC INC** TORONTO, ONTARIO CANADA