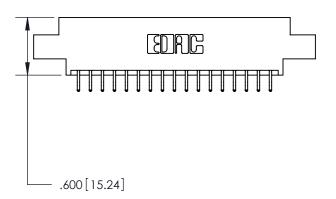

THIS IS A C.A.D. GENERATED DRAWING DO NOT MAKE MANUAL REVISIONS TO MASTER.

ISSUE NUMBER

.165[4.19]

.375 [9.54]

ORIGINAL

1

.060 [1.52] .125(3.18) to .210(5.33) **Outside Tails** .125(3.18) to .210(5.33) **Outside Tails** 