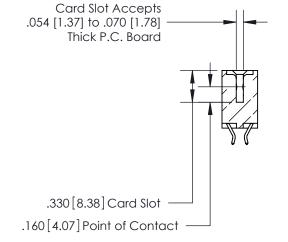

**Contact Code 560** 

INSULATOR MATERIAL: THERMOPLASTIC POLYESTER, UL 94V-0 CONTACT MATERIAL; COPPER, NICKEL, TIN ALLOY CA-725 CONTACT PLATING: GOLD ON THE MATING AREA, TIN-LEAD ON THE CONTACT TAILS, NICKEL UNDERPLATE

**Contact Code 558** 

## 846/896 SERIES HIGH TEMP CARD EDGE CONNECTOR CONTACT CODE 555,556,558,559,560 DIMENSIONS

.150 [3.81]

YOUR CONNECTION TO QUALITY & SERVICE

**Contact Code 559** 

**EDAC INC** TORONTO, ONTARIO CANADA

THESE DRAWINGS AND SPECIFICATIONS ARE THE PROPERTY OF EDAC INC.,AND SHALL NOT BE REPRODUCED, OR COPIED OR USED AS THE BASIS FOR THE MANUFACTURE OR SALE OF APPARATUS WITHOUT WRITTEN PERMISSION.