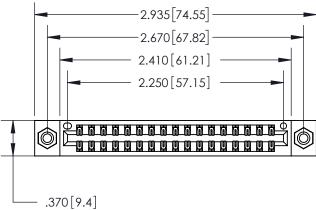

<u>Contact Dimensions:</u> 556-Extender Board Bend (Code 520 Contacts) See Sheet 2 for Contact Code 555, 556, 558, 559, 560 Dimensions

INSULATOR MATERIAL: THERMOPLASTIC POLYESTER, UL 94V-0 CONTACT MATERIAL; COPPER, NICKEL, TIN ALLOY CA-725 CONTACT PLATING: GOLD ON THE MATING AREA, TIN-LEAD ON THE CONTACT TAILS, NICKEL UNDERPLATE

THIS IS A C.A.D. GENERATED DRAWING DO NOT MAKE MANUAL REVISIONS TO MASTER.

ISSUE NUMBER ORIGINAL

846/896 SERIES HIGH TEMP CARD EDGE CONNECTOR PART NUMBER: 896-034-556-808

**EDAC INC** TORONTO, ONTARIO CANADA