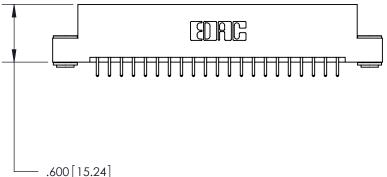

.060 [1.52] .125(3.18) to .210(5.33) Outside Tails .125(3.18) to .210(5.33) **Outside Tails** 

**Contact Code 560** 

INSULATOR MATERIAL: THERMOPLASTIC POLYESTER, UL 94V-0 CONTACT MATERIAL; COPPER, NICKEL, TIN ALLOY CA-725 CONTACT PLATING: GOLD ON THE MATING AREA, TIN-LEAD ON THE CONTACT TAILS, NICKEL UNDERPLATE