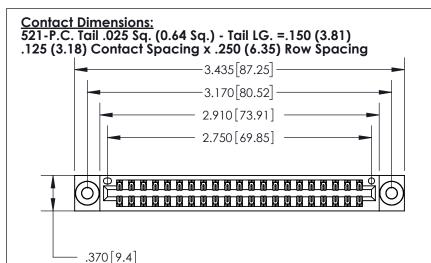

THIS IS A C.A.D. GENERATED DRAWING DO NOT MAKE MANUAL REVISIONS TO MASTER.

- INSULATOR MATERIAL: THERMOPLASTIC POLYESTER, UL 94V-0
   CONTACT MATERIAL; COPPER, NICKEL, TIN ALLOY CA-725
- CONTACT PLATING: GOLD ON THE MATING AREA, TIN-LEAD ON THE CONTACT TAILS, NICKEL UNDERPLATE

EDAC INC
TORONTO, ONTARIO
CANADA
YOUR CONNECTION TO QUALITY & SERVICE

PART NUMBER: 896-042-521-203

846/896 SERIES HIGH TEMP CARD EDGE CONNECTOR

THESE DRAWINGS AND SPECIFICATIONS ARE THE PROPERTY OF EDAC INC., AND SHALL NOT BE REPRODUCED, OR COPIED OR USED AS THE BASIS FOR THE MANUFACTURE OR SALE OF APPARATUS WITHOUT WRITTEN PERMISSION.