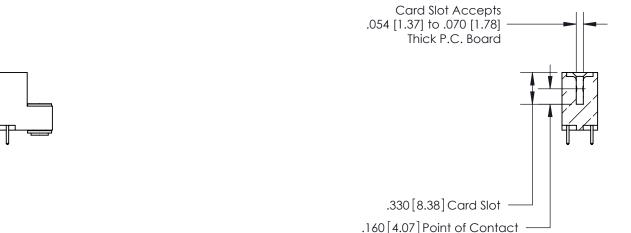

## 846/896 SERIES HIGH TEMP CARD EDGE CONNECTOR CONTACT CODE 555,556,558,559,560 DIMENSIONS

.150 [3.81]

YOUR CONNECTION TO QUALITY & SERVICE

**Contact Code 559** 

**EDAC INC** TORONTO, ONTARIO CANADA

THESE DRAWINGS AND SPECIFICATIONS ARE THE PROPERTY OF EDAC INC.,AND SHALL NOT BE REPRODUCED, OR COPIED OR USED AS THE BASIS FOR THE MANUFACTURE OR SALE OF APPARATUS WITHOUT WRITTEN PERMISSION.