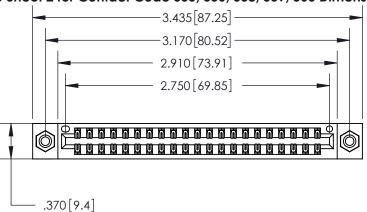

<u>Contact Dimensions:</u> 560-Extender Board Bend (Code 523 Contacts) See Sheet 2 for Contact Code 555, 556, 558, 559, 560 Dimensions

ON THE CONTACT TAILS, NICKEL UNDERPLATE

INSULATOR MATERIAL: THERMOPLASTIC POLYESTER, UL 94V-0 CONTACT MATERIAL; COPPER, NICKEL, TIN ALLOY CA-725 CONTACT PLATING: GOLD ON THE MATING AREA, TIN-LEAD

THIS IS A C.A.D. GENERATED DRAWING DO NOT MAKE MANUAL REVISIONS TO MASTER.

ISSUE NUMBER ORIGINAL

Card Slot Accepts .054 [1.37] to .070 [1.78] Thick P.C. Board .330 [8.38] Card Slot .160 [4.07] Point of Contact

ACAD REFERENCE NO.

846/896 SERIES HIGH TEMP CARD EDGE CONNECTOR PART NUMBER: 896-042-560-808

YOUR CONNECTION TO QUALITY & SERVICE

**EDAC INC** TORONTO, ONTARIO CANADA

THESE DRAWINGS AND SPECIFICATIONS ARE THE PROPERTY OF EDAC INC.,AND SHALL NOT BE REPRODUCED, OR COPIED OR USED AS THE BASIS FOR THE MANUFACTURE OR SALE OF APPARATUS WITHOUT WRITTEN PERMISSION.

| DRAWN: J.LEE   | DATE: AF | PR. 22/09 |
|----------------|----------|-----------|
| CHECKED:       | DATE:    |           |
| SCALE: 1:1     | SHEET    | OF 2      |
| DRAWING NUMBER |          | ISSUE     |
| 846-ENG-MASTER |          | 1         |
|                |          |           |