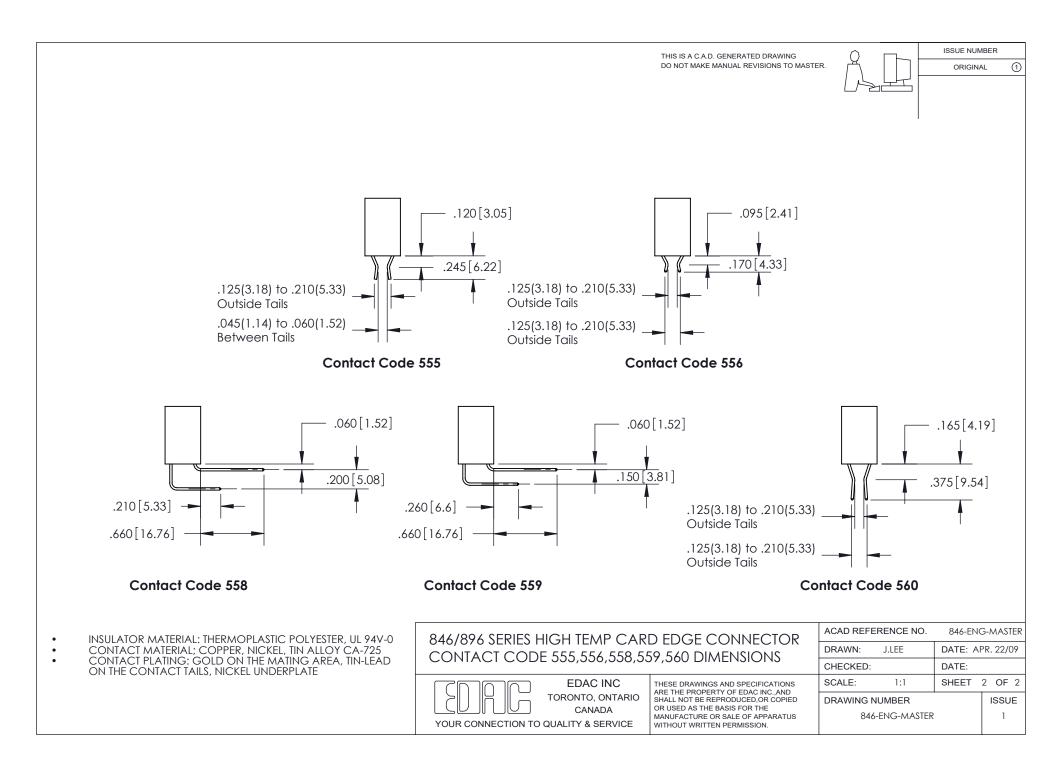

| <u>Contact Dimensions:</u><br>521-P.C. Tail .025 Sq. (0.64 Sq.) - Tail LG. =.150 (3.81)<br>.125 (3.18) Contact Spacing x .250 (6.35) Row Spacing                                                                                              | 060[179.32]                                                                  | THIS IS A C.A.D. GENERATED DRAWING<br>DO NOT MAKE MANUAL REVISIONS TO MASTI |                                                              | ISSUE NUMBER<br>ORIGINAL (1)                                |
|-----------------------------------------------------------------------------------------------------------------------------------------------------------------------------------------------------------------------------------------------|------------------------------------------------------------------------------|-----------------------------------------------------------------------------|--------------------------------------------------------------|-------------------------------------------------------------|
| 6.<br>6.                                                                                                                                                                                                                                      | 795[172.59]<br>535[165.99]<br>375[161.93]                                    |                                                                             |                                                              |                                                             |
|                                                                                                                                                                                                                                               |                                                                              |                                                                             |                                                              |                                                             |
|                                                                                                                                                                                                                                               |                                                                              | .054 [1.37] to                                                              | lot Accepts<br>p.070 [1.78]<br>P.C. Board                    | ╼┤┝┱╌                                                       |
|                                                                                                                                                                                                                                               |                                                                              |                                                                             |                                                              |                                                             |
| .600[15.24]                                                                                                                                                                                                                                   |                                                                              | -                                                                           | pint of Contact                                              |                                                             |
| <ul> <li>INSULATOR MATERIAL: THERMOPLASTIC POLYESTER, UL 94V-0</li> <li>CONTACT MATERIAL; COPPER, NICKEL, TIN ALLOY CA-725</li> <li>CONTACT PLATING: GOLD ON THE MATING AREA, TIN-LEAD<br/>ON THE CONTACT TAILS, NICKEL UNDERPLATE</li> </ul> | 846/896 SERIES HIGH TEMP CARD EDGE CONNECTOR<br>PART NUMBER: 896-050-521-108 |                                                                             | ACAD REFERENCE NO.<br>DRAWN: J.LEE<br>CHECKED:<br>SCALE: 1:1 | 846-ENG-MASTER<br>DATE: APR. 22/09<br>DATE:<br>SHEET 1 OF 2 |
|                                                                                                                                                                                                                                               | YOUR CONNECTION TO QUALITY & SERVICE                                         | CANADA OR USED AS THE BASIS FOR THE<br>MANUFACTURE OR SALE OF APPARATUS     | DRAWING NUMBER<br>846-ENG-MASTER                             | ISSUE                                                       |