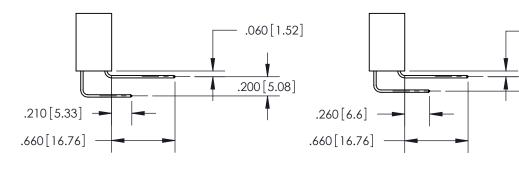

<u>Contact Dimensions:</u> 558-90 Degree Bend (Code 541 Contacts) See Sheet 2 for Contact Code 555, 556, 558, 559, 560 Dimensions -3.935[99.95]-3.670 93.22

-.370[9.4]

846/896 SERIES HIGH TEMP CARD EDGE CONNECTOR PART NUMBER: 896-050-558-802

THIS IS A C.A.D. GENERATED DRAWING DO NOT MAKE MANUAL REVISIONS TO MASTER.

ISSUE NUMBER

.165[4.19]

ORIGINAL

1

.060 [1.52] .150 [3.81] .125(3.18) to .210(5.33)

.375 [9.54] .125(3.18) to .210(5.33)

**Contact Code 558** 