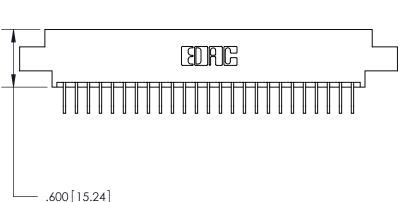

<u>Contact Dimensions:</u> 558-90 Degree Bend (Code 541 Contacts) See Sheet 2 for Contact Code 555, 556, 558, 559, 560 Dimensions -3.935[99.95]-3.670 93.22

-.370[9.4]

846/896 SERIES HIGH TEMP CARD EDGE CONNECTOR PART NUMBER: 896-050-558-802

ISSUE NUMBER

ORIGINAL

1

Card Slot Accepts .054 [1.37] to .070 [1.78] Thick P.C. Board .330 [8.38] Card Slot .160 [4.07] Point of Contact -

| INSULATOR MATERIAL: THERMOPLASTIC POLYESTER, UL 94V-0 |
|-------------------------------------------------------|
| CONTACT MATERIAL; COPPER, NICKEL, TIN ALLOY CA-725    |
| CONTACT PLATING: GOLD ON THE MATING AREA, TIN-LEAD    |
| ON THE CONTACT TAILS, NICKEL UNDERPLATE               |