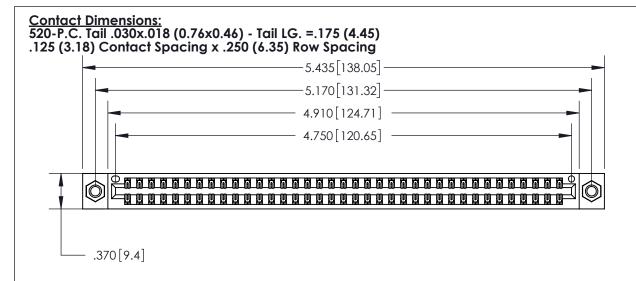

THIS IS A C.A.D. GENERATED DRAWING DO NOT MAKE MANUAL REVISIONS TO MASTER.

ISSUE NUMBER

ORIGINAL

Card Slot Accepts .054 [1.37] to .070 [1.78] Thick P.C. Board .330 [8.38] Card Slot .160 [4.07] Point of Contact -

INSULATOR MATERIAL: THERMOPLASTIC POLYESTER, UL 94V-0 CONTACT MATERIAL; COPPER, NICKEL, TIN ALLOY CA-725 CONTACT PLATING: GOLD ON THE MATING AREA, TIN-LEAD

ON THE CONTACT TAILS, NICKEL UNDERPLATE

846/896 SERIES HIGH TEMP CARD EDGE CONNECTOR PART NUMBER: 896-074-520-807