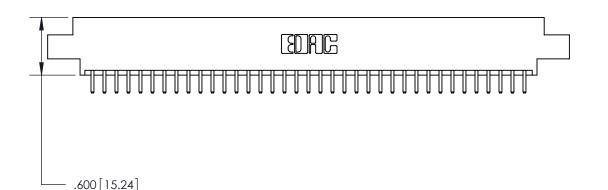

THIS IS A C.A.D. GENERATED DRAWING DO NOT MAKE MANUAL REVISIONS TO MASTER.

ISSUE NUMBER

.165[4.19]

.375 [9.54]

ORIGINAL

1

.060 [1.52] .125(3.18) to .210(5.33) **Outside Tails** .125(3.18) to .210(5.33) **Outside Tails** 