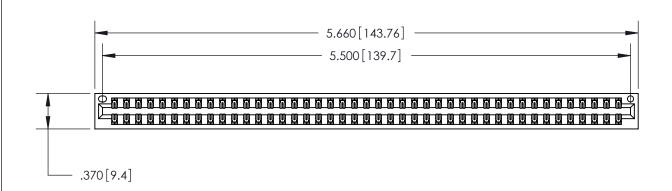

Contact Dimensions: 521-P.C. Tail .025 Sq. (0.64 Sq.) - Tail LG. =.150 (3.81) .125 (3.18) Contact Spacing x .250 (6.35) Row Spacing

THIS IS A C.A.D. GENERATED DRAWING DO NOT MAKE MANUAL REVISIONS TO MASTER.

ISSUE NUMBER

ORIGINAL

(1)

Card Slot Accepts .054 [1.37] to .070 [1.78] Thick P.C. Board .330[8.38] Card Slot -.160 [4.07] Point of Contact -

INSULATOR MATERIAL: THERMOPLASTIC POLYESTER, UL 94V-0 CONTACT MATERIAL; COPPER, NICKEL, TIN ALLOY CA-725 CONTACT PLATING: GOLD ON THE MATING AREA, TIN-LEAD

ON THE CONTACT TAILS, NICKEL UNDERPLATE

846/896 SERIES HIGH TEMP CARD EDGE CONNECTOR PART NUMBER: 896-086-521-201

YOUR CONNECTION TO QUALITY & SERVICE

**EDAC INC** TORONTO, ONTARIO CANADA

THESE DRAWINGS AND SPECIFICATIONS ARE THE PROPERTY OF EDAC INC.,AND SHALL NOT BE REPRODUCED, OR COPIED OR USED AS THE BASIS FOR THE MANUFACTURE OR SALE OF APPARATUS WITHOUT WRITTEN PERMISSION.