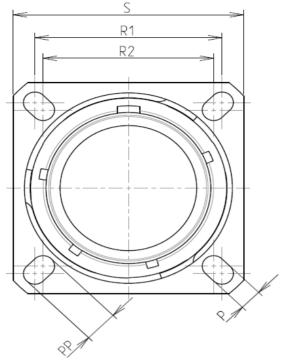

| Connector dimension |             |  |  |
|---------------------|-------------|--|--|
| Dim                 | Nominal     |  |  |
| Р                   | 3.25±0.2    |  |  |
| PP                  | 4.39±0.2    |  |  |
| R1                  | 24.61       |  |  |
| R2                  | 23.01       |  |  |
| S                   | 31±0.3      |  |  |
| V'                  | 19.5+1.4/-0 |  |  |
| W'                  | 2.1/3.65    |  |  |
| Ζ'                  | 32 Max      |  |  |
| VV THREAD           | M22x1-6g    |  |  |

| т <u>о</u> т                                                                                                                                                                                                                                                                                                         | п                                                                                                                                                                                                                                                                                               |                          | 0                                                                                                                                                                                     | ₿                                                                                                                                                                                                                                                                                                                                                                                                                                                                                                                                                                                                                                                                                                                                                                                                                                                                                                                                                                                                                                                                                                                                                                                                                                                                                                                                                                                                                                                                                                                                                                                                                                                                                                                                                                                                                                                                                                                                                                                                                                                                                                                                 |         | 7 |
|----------------------------------------------------------------------------------------------------------------------------------------------------------------------------------------------------------------------------------------------------------------------------------------------------------------------|-------------------------------------------------------------------------------------------------------------------------------------------------------------------------------------------------------------------------------------------------------------------------------------------------|--------------------------|---------------------------------------------------------------------------------------------------------------------------------------------------------------------------------------|-----------------------------------------------------------------------------------------------------------------------------------------------------------------------------------------------------------------------------------------------------------------------------------------------------------------------------------------------------------------------------------------------------------------------------------------------------------------------------------------------------------------------------------------------------------------------------------------------------------------------------------------------------------------------------------------------------------------------------------------------------------------------------------------------------------------------------------------------------------------------------------------------------------------------------------------------------------------------------------------------------------------------------------------------------------------------------------------------------------------------------------------------------------------------------------------------------------------------------------------------------------------------------------------------------------------------------------------------------------------------------------------------------------------------------------------------------------------------------------------------------------------------------------------------------------------------------------------------------------------------------------------------------------------------------------------------------------------------------------------------------------------------------------------------------------------------------------------------------------------------------------------------------------------------------------------------------------------------------------------------------------------------------------------------------------------------------------------------------------------------------------|---------|---|
|                                                                                                                                                                                                                                                                                                                      | S<br>R1<br>R2<br>V<br>V<br>V<br>V<br>V<br>V<br>V<br>V<br>V<br>V<br>V<br>V<br>V<br>V<br>V<br>V<br>V<br>V                                                                                                                                                                                         |                          | <image/>                                                                                                                                                                              | AMPLE                                                                                                                                                                                                                                                                                                                                                                                                                                                                                                                                                                                                                                                                                                                                                                                                                                                                                                                                                                                                                                                                                                                                                                                                                                                                                                                                                                                                                                                                                                                                                                                                                                                                                                                                                                                                                                                                                                                                                                                                                                                                                                                             |         | 4 |
| Keying Show                                                                                                                                                                                                                                                                                                          | n as example                                                                                                                                                                                                                                                                                    |                          |                                                                                                                                                                                       |                                                                                                                                                                                                                                                                                                                                                                                                                                                                                                                                                                                                                                                                                                                                                                                                                                                                                                                                                                                                                                                                                                                                                                                                                                                                                                                                                                                                                                                                                                                                                                                                                                                                                                                                                                                                                                                                                                                                                                                                                                                                                                                                   |         |   |
| CHARACTERISTICS                                                                                                                                                                                                                                                                                                      | Connector dimension                                                                                                                                                                                                                                                                             |                          |                                                                                                                                                                                       |                                                                                                                                                                                                                                                                                                                                                                                                                                                                                                                                                                                                                                                                                                                                                                                                                                                                                                                                                                                                                                                                                                                                                                                                                                                                                                                                                                                                                                                                                                                                                                                                                                                                                                                                                                                                                                                                                                                                                                                                                                                                                                                                   |         |   |
| -Standard : Based on MIL-DTL-38999 Series III-Shell Material: Composite-Shell Plating: Nickel-Insulator: Thermoplastic-Contacts: Copper Alloy-Seals & Grommet: Silicon Elastomer-Contact Plating: Gold over copper Alloy 0.8μm minimum-Durability: 500 Mating cycles-Delivered with Souriau contacts and Accessories | Dim         Nominal           P         3.25±0.2           PP         4.39±0.2           R1         24.61           R2         23.01           S         31±0.3           V'         19.5+1.4/-0           W'         2.1/3.65           Z'         32 Max           VV THREAD         M22x1-6g |                          | SOURIAU shall not be liable for any i<br>due to a use of the Products whic<br>the Specifications issued by either of t<br>(professional recommendation<br>Country<br>FR<br>PN: 8D015N | ch does not comply with<br>che Parties or by a third party<br>on, technical notice.)<br>Jurisdiction & Control List<br>Not Listed                                                                                                                                                                                                                                                                                                                                                                                                                                                                                                                                                                                                                                                                                                                                                                                                                                                                                                                                                                                                                                                                                                                                                                                                                                                                                                                                                                                                                                                                                                                                                                                                                                                                                                                                                                                                                                                                                                                                                                                                 |         | 2 |
| -Temperature Range -65°C to +200°C                                                                                                                                                                                                                                                                                   |                                                                                                                                                                                                                                                                                                 | A 12-10-2016             | First Release                                                                                                                                                                         |                                                                                                                                                                                                                                                                                                                                                                                                                                                                                                                                                                                                                                                                                                                                                                                                                                                                                                                                                                                                                                                                                                                                                                                                                                                                                                                                                                                                                                                                                                                                                                                                                                                                                                                                                                                                                                                                                                                                                                                                                                                                                                                                   |         | _ |
| -Salt Spray : 2000 hours                                                                                                                                                                                                                                                                                             |                                                                                                                                                                                                                                                                                                 | ISS DATE<br>Designed By: | Latest modification - by<br>Date:                                                                                                                                                     | CUSTOMER DRAWING                                                                                                                                                                                                                                                                                                                                                                                                                                                                                                                                                                                                                                                                                                                                                                                                                                                                                                                                                                                                                                                                                                                                                                                                                                                                                                                                                                                                                                                                                                                                                                                                                                                                                                                                                                                                                                                                                                                                                                                                                                                                                                                  | MOD N°  |   |
|                                                                                                                                                                                                                                                                                                                      |                                                                                                                                                                                                                                                                                                 | TITLE                    |                                                                                                                                                                                       | Receptacle 8D series                                                                                                                                                                                                                                                                                                                                                                                                                                                                                                                                                                                                                                                                                                                                                                                                                                                                                                                                                                                                                                                                                                                                                                                                                                                                                                                                                                                                                                                                                                                                                                                                                                                                                                                                                                                                                                                                                                                                                                                                                                                                                                              |         |   |
| BASIC SERIES: 8D 0 - 15 M 35 J A<br>SHELL TYPE : Square Flange Receptacle                                                                                                                                                                                                                                            |                                                                                                                                                                                                                                                                                                 | SCALE                    | General linear<br>Tolerances:                                                                                                                                                         | NPRDS / PROJECT<br><b>859</b>                                                                                                                                                                                                                                                                                                                                                                                                                                                                                                                                                                                                                                                                                                                                                                                                                                                                                                                                                                                                                                                                                                                                                                                                                                                                                                                                                                                                                                                                                                                                                                                                                                                                                                                                                                                                                                                                                                                                                                                                                                                                                                     |         | - |
| CONTACT TYPE : Standard Crimp Contact SHELL SIZE : 15                                                                                                                                                                                                                                                                | ORIENTATIO                                                                                                                                                                                                                                                                                      | - SOURIAU                | WWW.SOURIAU.CO                                                                                                                                                                        | DM<br>This document is the province of the provin | uced or |   |
| PLATING : M = Nickel                                                                                                                                                                                                                                                                                                 | CONTACT LAYOUT : 1                                                                                                                                                                                                                                                                              | L5-35 FORMAT<br>A3       | SOURIAU I                                                                                                                                                                             |                                                                                                                                                                                                                                                                                                                                                                                                                                                                                                                                                                                                                                                                                                                                                                                                                                                                                                                                                                                                                                                                                                                                                                                                                                                                                                                                                                                                                                                                                                                                                                                                                                                                                                                                                                                                                                                                                                                                                                                                                                                                                                                                   | SHEET   |   |
| H G F                                                                                                                                                                                                                                                                                                                | E                                                                                                                                                                                                                                                                                               | D                        | 8D015M3                                                                                                                                                                               | B A                                                                                                                                                                                                                                                                                                                                                                                                                                                                                                                                                                                                                                                                                                                                                                                                                                                                                                                                                                                                                                                                                                                                                                                                                                                                                                                                                                                                                                                                                                                                                                                                                                                                                                                                                                                                                                                                                                                                                                                                                                                                                                                               |         |   |