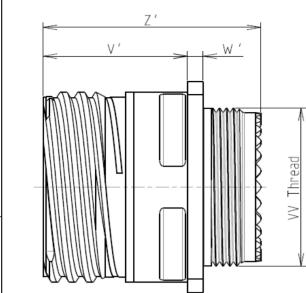

| Connector dimension |             |  |  |
|---------------------|-------------|--|--|
| Dim                 | Nominal     |  |  |
| Р                   | 3.25±0.2    |  |  |
| PP                  | 4.39±0.2    |  |  |
| R1                  | 24.61       |  |  |
| R2                  | 23.01       |  |  |
| S                   | 31±0.3      |  |  |
| V'                  | 19.5+1.4/-0 |  |  |
| W'                  | 2.1/3.65    |  |  |
| Ζ'                  | 32 Max      |  |  |
| VV THREAD           | M22x1-6g    |  |  |

| т <u>о</u> т                                                                                                                                                                                                                                                                                                         | п                                                                                                                                                                                                                                                                                               |                          | 0                                                                                                                                                                                     | ₿                                                                                                                                                                                                                                                                                                                                                                                                                                                                                                                                                                                                                                                                                                                                                                                                                                                                                                                                                                                                                                                                                                                                                                                                                                                                                                                                                                                                                                                                                                                                                                                                                                                                                                                                                                                                                                                                                                                                                                                                                                                                                                                                 |         | 7 |
|----------------------------------------------------------------------------------------------------------------------------------------------------------------------------------------------------------------------------------------------------------------------------------------------------------------------|-------------------------------------------------------------------------------------------------------------------------------------------------------------------------------------------------------------------------------------------------------------------------------------------------|--------------------------|---------------------------------------------------------------------------------------------------------------------------------------------------------------------------------------|-----------------------------------------------------------------------------------------------------------------------------------------------------------------------------------------------------------------------------------------------------------------------------------------------------------------------------------------------------------------------------------------------------------------------------------------------------------------------------------------------------------------------------------------------------------------------------------------------------------------------------------------------------------------------------------------------------------------------------------------------------------------------------------------------------------------------------------------------------------------------------------------------------------------------------------------------------------------------------------------------------------------------------------------------------------------------------------------------------------------------------------------------------------------------------------------------------------------------------------------------------------------------------------------------------------------------------------------------------------------------------------------------------------------------------------------------------------------------------------------------------------------------------------------------------------------------------------------------------------------------------------------------------------------------------------------------------------------------------------------------------------------------------------------------------------------------------------------------------------------------------------------------------------------------------------------------------------------------------------------------------------------------------------------------------------------------------------------------------------------------------------|---------|---|
|                                                                                                                                                                                                                                                                                                                      | S<br>R1<br>R2<br>V<br>V<br>V<br>V<br>V<br>V<br>V<br>V<br>V<br>V<br>V<br>V<br>V<br>V<br>V<br>V<br>V<br>V                                                                                                                                                                                         |                          | <image/>                                                                                                                                                                              | AMPLE                                                                                                                                                                                                                                                                                                                                                                                                                                                                                                                                                                                                                                                                                                                                                                                                                                                                                                                                                                                                                                                                                                                                                                                                                                                                                                                                                                                                                                                                                                                                                                                                                                                                                                                                                                                                                                                                                                                                                                                                                                                                                                                             |         | 4 |
| Keying Show                                                                                                                                                                                                                                                                                                          | n as example                                                                                                                                                                                                                                                                                    |                          |                                                                                                                                                                                       |                                                                                                                                                                                                                                                                                                                                                                                                                                                                                                                                                                                                                                                                                                                                                                                                                                                                                                                                                                                                                                                                                                                                                                                                                                                                                                                                                                                                                                                                                                                                                                                                                                                                                                                                                                                                                                                                                                                                                                                                                                                                                                                                   |         |   |
| CHARACTERISTICS                                                                                                                                                                                                                                                                                                      | Connector dimension                                                                                                                                                                                                                                                                             |                          |                                                                                                                                                                                       |                                                                                                                                                                                                                                                                                                                                                                                                                                                                                                                                                                                                                                                                                                                                                                                                                                                                                                                                                                                                                                                                                                                                                                                                                                                                                                                                                                                                                                                                                                                                                                                                                                                                                                                                                                                                                                                                                                                                                                                                                                                                                                                                   |         |   |
| -Standard : Based on MIL-DTL-38999 Series III-Shell Material: Composite-Shell Plating: Nickel-Insulator: Thermoplastic-Contacts: Copper Alloy-Seals & Grommet: Silicon Elastomer-Contact Plating: Gold over copper Alloy 0.8μm minimum-Durability: 500 Mating cycles-Delivered with Souriau contacts and Accessories | Dim         Nominal           P         3.25±0.2           PP         4.39±0.2           R1         24.61           R2         23.01           S         31±0.3           V'         19.5+1.4/-0           W'         2.1/3.65           Z'         32 Max           VV THREAD         M22x1-6g |                          | SOURIAU shall not be liable for any i<br>due to a use of the Products whic<br>the Specifications issued by either of t<br>(professional recommendation<br>Country<br>FR<br>PN: 8D015N | ch does not comply with<br>che Parties or by a third party<br>on, technical notice.)<br>Jurisdiction & Control List<br>Not Listed                                                                                                                                                                                                                                                                                                                                                                                                                                                                                                                                                                                                                                                                                                                                                                                                                                                                                                                                                                                                                                                                                                                                                                                                                                                                                                                                                                                                                                                                                                                                                                                                                                                                                                                                                                                                                                                                                                                                                                                                 |         | 2 |
| -Temperature Range -65°C to +200°C                                                                                                                                                                                                                                                                                   |                                                                                                                                                                                                                                                                                                 | A 12-10-2016             | First Release                                                                                                                                                                         |                                                                                                                                                                                                                                                                                                                                                                                                                                                                                                                                                                                                                                                                                                                                                                                                                                                                                                                                                                                                                                                                                                                                                                                                                                                                                                                                                                                                                                                                                                                                                                                                                                                                                                                                                                                                                                                                                                                                                                                                                                                                                                                                   |         | _ |
| -Salt Spray : 2000 hours                                                                                                                                                                                                                                                                                             |                                                                                                                                                                                                                                                                                                 | ISS DATE<br>Designed By: | Latest modification - by<br>Date:                                                                                                                                                     | CUSTOMER DRAWING                                                                                                                                                                                                                                                                                                                                                                                                                                                                                                                                                                                                                                                                                                                                                                                                                                                                                                                                                                                                                                                                                                                                                                                                                                                                                                                                                                                                                                                                                                                                                                                                                                                                                                                                                                                                                                                                                                                                                                                                                                                                                                                  | MOD N°  |   |
|                                                                                                                                                                                                                                                                                                                      |                                                                                                                                                                                                                                                                                                 | TITLE                    |                                                                                                                                                                                       | Receptacle 8D series                                                                                                                                                                                                                                                                                                                                                                                                                                                                                                                                                                                                                                                                                                                                                                                                                                                                                                                                                                                                                                                                                                                                                                                                                                                                                                                                                                                                                                                                                                                                                                                                                                                                                                                                                                                                                                                                                                                                                                                                                                                                                                              |         |   |
| BASIC SERIES: 8D 0 - 15 M 35 J A<br>SHELL TYPE : Square Flange Receptacle                                                                                                                                                                                                                                            |                                                                                                                                                                                                                                                                                                 | SCALE                    | General linear<br>Tolerances:                                                                                                                                                         | NPRDS / PROJECT<br><b>859</b>                                                                                                                                                                                                                                                                                                                                                                                                                                                                                                                                                                                                                                                                                                                                                                                                                                                                                                                                                                                                                                                                                                                                                                                                                                                                                                                                                                                                                                                                                                                                                                                                                                                                                                                                                                                                                                                                                                                                                                                                                                                                                                     |         | - |
| CONTACT TYPE : Standard Crimp Contact SHELL SIZE : 15                                                                                                                                                                                                                                                                | ORIENTATIO                                                                                                                                                                                                                                                                                      | - SOURIAU                | WWW.SOURIAU.CO                                                                                                                                                                        | DM<br>This document is the province of the provin | uced or |   |
| PLATING : M = Nickel                                                                                                                                                                                                                                                                                                 | CONTACT LAYOUT : 1                                                                                                                                                                                                                                                                              | L5-35 FORMAT<br>A3       | SOURIAU I                                                                                                                                                                             |                                                                                                                                                                                                                                                                                                                                                                                                                                                                                                                                                                                                                                                                                                                                                                                                                                                                                                                                                                                                                                                                                                                                                                                                                                                                                                                                                                                                                                                                                                                                                                                                                                                                                                                                                                                                                                                                                                                                                                                                                                                                                                                                   | SHEET   |   |
| H G F                                                                                                                                                                                                                                                                                                                | E                                                                                                                                                                                                                                                                                               | D                        | 8D015M3                                                                                                                                                                               | B A                                                                                                                                                                                                                                                                                                                                                                                                                                                                                                                                                                                                                                                                                                                                                                                                                                                                                                                                                                                                                                                                                                                                                                                                                                                                                                                                                                                                                                                                                                                                                                                                                                                                                                                                                                                                                                                                                                                                                                                                                                                                                                                               |         |   |