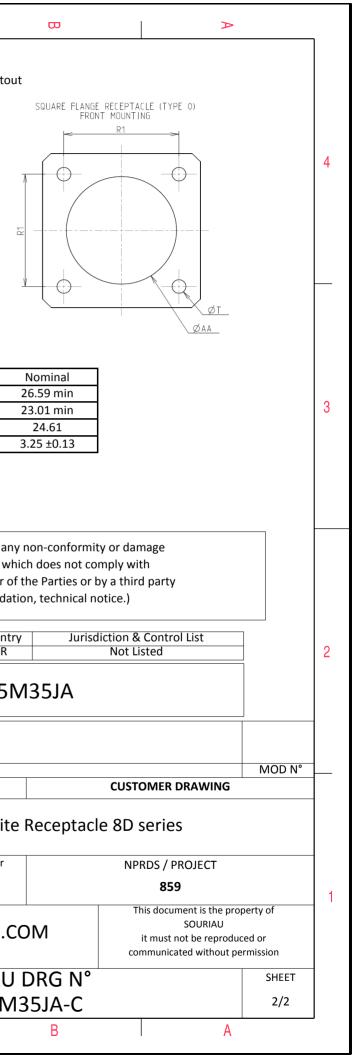

| т <u>о</u> т                                                                                                                                                                                                                                                                                                         | п                                                                                                                                                                                                                                                                                               |                          | 0                                                                                                                                                                                     | ₿                                                                                                                                                                                                                                                                                                                                                                                                                                                                                                                                                                                                                                                                                                                                                                                                                                                                                                                                                                                                                                                                                                                                                                                                                                                                                                                                                                                                                                                                                                                                                                                                                                                                                                                                                                                                                                                                                                                                                                                                                                                                                                                                 |         | 7 |
|----------------------------------------------------------------------------------------------------------------------------------------------------------------------------------------------------------------------------------------------------------------------------------------------------------------------|-------------------------------------------------------------------------------------------------------------------------------------------------------------------------------------------------------------------------------------------------------------------------------------------------|--------------------------|---------------------------------------------------------------------------------------------------------------------------------------------------------------------------------------|-----------------------------------------------------------------------------------------------------------------------------------------------------------------------------------------------------------------------------------------------------------------------------------------------------------------------------------------------------------------------------------------------------------------------------------------------------------------------------------------------------------------------------------------------------------------------------------------------------------------------------------------------------------------------------------------------------------------------------------------------------------------------------------------------------------------------------------------------------------------------------------------------------------------------------------------------------------------------------------------------------------------------------------------------------------------------------------------------------------------------------------------------------------------------------------------------------------------------------------------------------------------------------------------------------------------------------------------------------------------------------------------------------------------------------------------------------------------------------------------------------------------------------------------------------------------------------------------------------------------------------------------------------------------------------------------------------------------------------------------------------------------------------------------------------------------------------------------------------------------------------------------------------------------------------------------------------------------------------------------------------------------------------------------------------------------------------------------------------------------------------------|---------|---|
|                                                                                                                                                                                                                                                                                                                      | S<br>R1<br>R2<br>V<br>V<br>V<br>V<br>V<br>V<br>V<br>V<br>V<br>V<br>V<br>V<br>V<br>V<br>V<br>V<br>V<br>V                                                                                                                                                                                         |                          | <image/>                                                                                                                                                                              | AMPLE                                                                                                                                                                                                                                                                                                                                                                                                                                                                                                                                                                                                                                                                                                                                                                                                                                                                                                                                                                                                                                                                                                                                                                                                                                                                                                                                                                                                                                                                                                                                                                                                                                                                                                                                                                                                                                                                                                                                                                                                                                                                                                                             |         | 4 |
| Keying Show                                                                                                                                                                                                                                                                                                          | n as example                                                                                                                                                                                                                                                                                    |                          |                                                                                                                                                                                       |                                                                                                                                                                                                                                                                                                                                                                                                                                                                                                                                                                                                                                                                                                                                                                                                                                                                                                                                                                                                                                                                                                                                                                                                                                                                                                                                                                                                                                                                                                                                                                                                                                                                                                                                                                                                                                                                                                                                                                                                                                                                                                                                   |         |   |
| CHARACTERISTICS                                                                                                                                                                                                                                                                                                      | Connector dimension                                                                                                                                                                                                                                                                             |                          |                                                                                                                                                                                       |                                                                                                                                                                                                                                                                                                                                                                                                                                                                                                                                                                                                                                                                                                                                                                                                                                                                                                                                                                                                                                                                                                                                                                                                                                                                                                                                                                                                                                                                                                                                                                                                                                                                                                                                                                                                                                                                                                                                                                                                                                                                                                                                   |         |   |
| -Standard : Based on MIL-DTL-38999 Series III-Shell Material: Composite-Shell Plating: Nickel-Insulator: Thermoplastic-Contacts: Copper Alloy-Seals & Grommet: Silicon Elastomer-Contact Plating: Gold over copper Alloy 0.8μm minimum-Durability: 500 Mating cycles-Delivered with Souriau contacts and Accessories | Dim         Nominal           P         3.25±0.2           PP         4.39±0.2           R1         24.61           R2         23.01           S         31±0.3           V'         19.5+1.4/-0           W'         2.1/3.65           Z'         32 Max           VV THREAD         M22x1-6g |                          | SOURIAU shall not be liable for any i<br>due to a use of the Products whic<br>the Specifications issued by either of t<br>(professional recommendation<br>Country<br>FR<br>PN: 8D015N | ch does not comply with<br>che Parties or by a third party<br>on, technical notice.)<br>Jurisdiction & Control List<br>Not Listed                                                                                                                                                                                                                                                                                                                                                                                                                                                                                                                                                                                                                                                                                                                                                                                                                                                                                                                                                                                                                                                                                                                                                                                                                                                                                                                                                                                                                                                                                                                                                                                                                                                                                                                                                                                                                                                                                                                                                                                                 |         | 2 |
| -Temperature Range -65°C to +200°C                                                                                                                                                                                                                                                                                   |                                                                                                                                                                                                                                                                                                 | A 12-10-2016             | First Release                                                                                                                                                                         |                                                                                                                                                                                                                                                                                                                                                                                                                                                                                                                                                                                                                                                                                                                                                                                                                                                                                                                                                                                                                                                                                                                                                                                                                                                                                                                                                                                                                                                                                                                                                                                                                                                                                                                                                                                                                                                                                                                                                                                                                                                                                                                                   |         | _ |
| -Salt Spray : 2000 hours                                                                                                                                                                                                                                                                                             |                                                                                                                                                                                                                                                                                                 | ISS DATE<br>Designed By: | Latest modification - by<br>Date:                                                                                                                                                     | CUSTOMER DRAWING                                                                                                                                                                                                                                                                                                                                                                                                                                                                                                                                                                                                                                                                                                                                                                                                                                                                                                                                                                                                                                                                                                                                                                                                                                                                                                                                                                                                                                                                                                                                                                                                                                                                                                                                                                                                                                                                                                                                                                                                                                                                                                                  | MOD N°  |   |
|                                                                                                                                                                                                                                                                                                                      |                                                                                                                                                                                                                                                                                                 | TITLE                    |                                                                                                                                                                                       | Receptacle 8D series                                                                                                                                                                                                                                                                                                                                                                                                                                                                                                                                                                                                                                                                                                                                                                                                                                                                                                                                                                                                                                                                                                                                                                                                                                                                                                                                                                                                                                                                                                                                                                                                                                                                                                                                                                                                                                                                                                                                                                                                                                                                                                              |         |   |
| BASIC SERIES: 8D 0 - 15 M 35 J A<br>SHELL TYPE : Square Flange Receptacle                                                                                                                                                                                                                                            |                                                                                                                                                                                                                                                                                                 | SCALE                    | General linear<br>Tolerances:                                                                                                                                                         | NPRDS / PROJECT<br><b>859</b>                                                                                                                                                                                                                                                                                                                                                                                                                                                                                                                                                                                                                                                                                                                                                                                                                                                                                                                                                                                                                                                                                                                                                                                                                                                                                                                                                                                                                                                                                                                                                                                                                                                                                                                                                                                                                                                                                                                                                                                                                                                                                                     |         | - |
| CONTACT TYPE : Standard Crimp Contact SHELL SIZE : 15                                                                                                                                                                                                                                                                | ORIENTATIO                                                                                                                                                                                                                                                                                      | - SOURIAU                | WWW.SOURIAU.CO                                                                                                                                                                        | DM<br>This document is the province of the provin | uced or |   |
| PLATING : M = Nickel                                                                                                                                                                                                                                                                                                 | CONTACT LAYOUT : 1                                                                                                                                                                                                                                                                              | L5-35 FORMAT<br>A3       | SOURIAU I                                                                                                                                                                             |                                                                                                                                                                                                                                                                                                                                                                                                                                                                                                                                                                                                                                                                                                                                                                                                                                                                                                                                                                                                                                                                                                                                                                                                                                                                                                                                                                                                                                                                                                                                                                                                                                                                                                                                                                                                                                                                                                                                                                                                                                                                                                                                   | SHEET   |   |
| H G F                                                                                                                                                                                                                                                                                                                | E                                                                                                                                                                                                                                                                                               | D                        | 8D015M3                                                                                                                                                                               | B A                                                                                                                                                                                                                                                                                                                                                                                                                                                                                                                                                                                                                                                                                                                                                                                                                                                                                                                                                                                                                                                                                                                                                                                                                                                                                                                                                                                                                                                                                                                                                                                                                                                                                                                                                                                                                                                                                                                                                                                                                                                                                                                               |         |   |