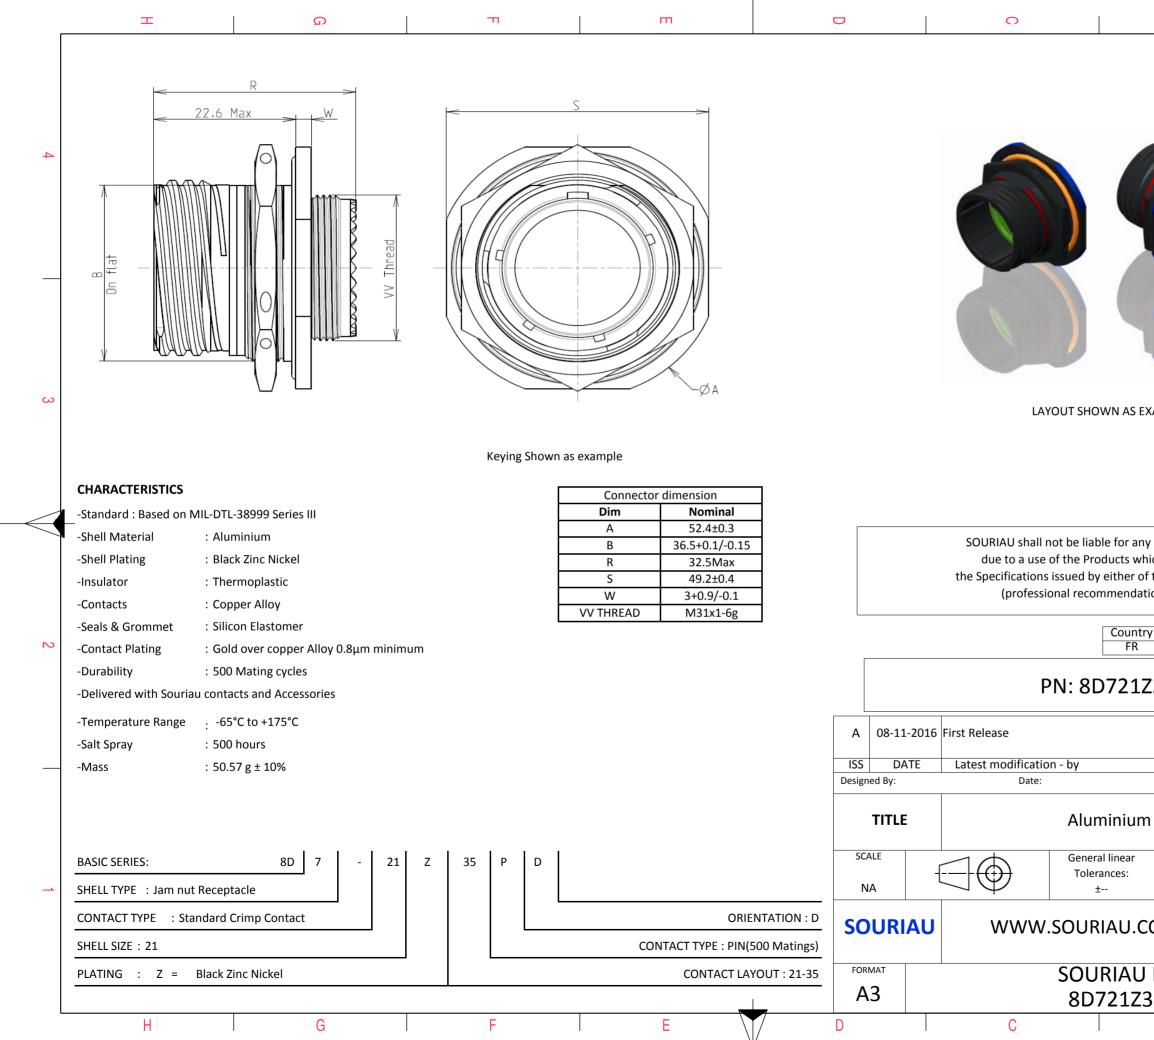

|                                                                                                                |                                                                                  |                      |               |         |        |        | - |  |
|----------------------------------------------------------------------------------------------------------------|----------------------------------------------------------------------------------|----------------------|---------------|---------|--------|--------|---|--|
|                                                                                                                | σ                                                                                |                      |               | Þ       |        |        |   |  |
|                                                                                                                |                                                                                  |                      |               |         |        |        | 4 |  |
| AS EXA                                                                                                         | AMPLE                                                                            |                      |               |         |        |        | 3 |  |
| s whic<br>er of t<br>ndatic<br>untry<br>FR                                                                     | non-conformit<br>th does not co<br>he Parties or b<br>on, technical no<br>Jurisd | mply wi<br>by a thir | th<br>d party | I List  |        |        | 2 |  |
|                                                                                                                |                                                                                  |                      |               |         |        |        |   |  |
|                                                                                                                |                                                                                  | CUST                 | OMER [        | ORAWING | 1      | MOD N° |   |  |
| um                                                                                                             | Receptacle 8D series                                                             |                      |               |         |        |        |   |  |
| ar<br>:                                                                                                        |                                                                                  | NP                   |               | ROJECT  |        |        |   |  |
|                                                                                                                |                                                                                  | т                    | 859           |         | operty | of     | 1 |  |
| This document is the property of    SOURIAU    it must not be reproduced or    communicated without permission |                                                                                  |                      |               |         |        |        |   |  |
| U I                                                                                                            | DRG N°                                                                           |                      |               |         |        | SHEET  |   |  |
| Z3                                                                                                             | 5PD-C                                                                            |                      | 1             |         |        | 1/2    | J |  |
|                                                                                                                | В                                                                                |                      |               | А       |        |        |   |  |
|                                                                                                                |                                                                                  |                      |               |         |        |        |   |  |