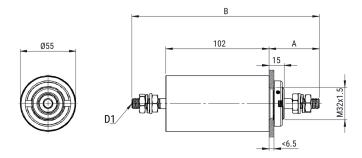

Click here for the 3D model.

| Dimensions | ,                  |
|------------|--------------------|
| А          | 68mm MIN           |
| В          | 215mm MIN          |
| D1         | Threaded Studs M12 |