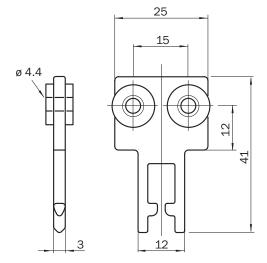

| Туре    | Part no. |
|---------|----------|
| iE12-S1 | 5311131  |

Other models and accessories → www.sick.com/

#### Detailed technical data

### Technical specifications

| Accessory group  | Actuators      |
|------------------|----------------|
| Design           | Straight       |
| Actuation option | Rubber-mounted |
| Min. door radius | ≥ 150 mm       |

#### Classifications

| ECI@ss 5.0     | 27279290 |
|----------------|----------|
| ECI@ss 5.1.4   | 27279290 |
| ECI@ss 6.0     | 27279222 |
| ECI@ss 6.2     | 27279222 |
| ECI@ss 7.0     | 27279222 |
| ECI@ss 8.0     | 27279222 |
| ECI@ss 8.1     | 27279222 |
| ECI@ss 9.0     | 27270612 |
| ETIM 5.0       | EC002594 |
| ETIM 6.0       | EC002594 |
| UNSPSC 16.0901 | 31251501 |

## Dimensional drawing (Dimensions in mm (inch))



## SICK AT A GLANCE

SICK is one of the leading manufacturers of intelligent sensors and sensor solutions for industrial applications. A unique range of products and services creates the perfect basis for controlling processes securely and efficiently, protecting individuals from accidents and preventing damage to the environment.

We have extensive experience in a wide range of industries and understand their processes and requirements. With intelligent sensors, we can deliver exactly what our customers need. In application centers in Europe, Asia and North America, system solutions are tested and optimized in accordance with customer specifications. All this makes us a reliable supplier and development partner.

Comprehensive services complete our offering: SICK LifeTime Services provi