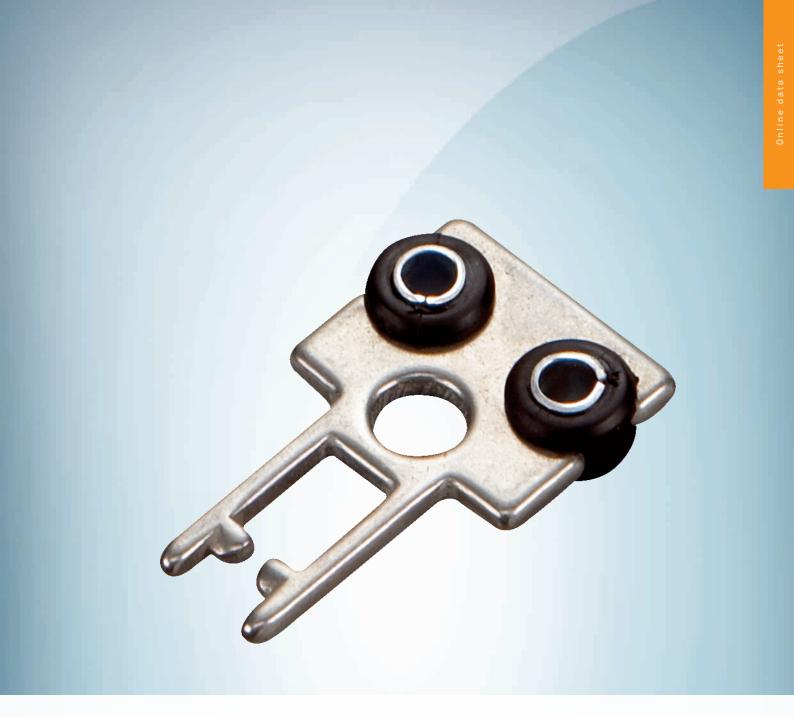

### Technical specifications

| Accessory group  | Actuators      |
|------------------|----------------|
| Design           | Straight       |
| Actuation option | Rubber-mounted |
| Min. door radius | ≥ 150 mm       |