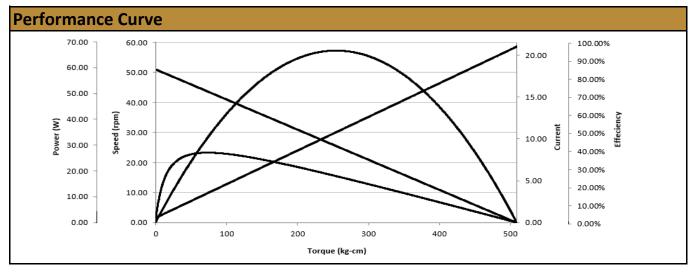

 No-Load Speed:
 51 rpm (+/- 10%)

 No-Load Current:
 < 600 mA</td>

 Stall Torque:
 509 kg.cm

 Max. Power:
 66 W

 Termination Style:
 Connector: AMP 180907-0