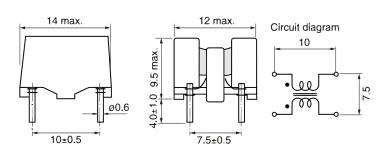

Click here for the 3D model.

| Dimensions |               |
|------------|---------------|
| L          | 14mm MAX      |
| W          | 12mm MAX      |
| Н          | 9.5mm MAX     |
| LL         | 4mm +/-1mm    |
| S          | 10mm +/-0.5mm |