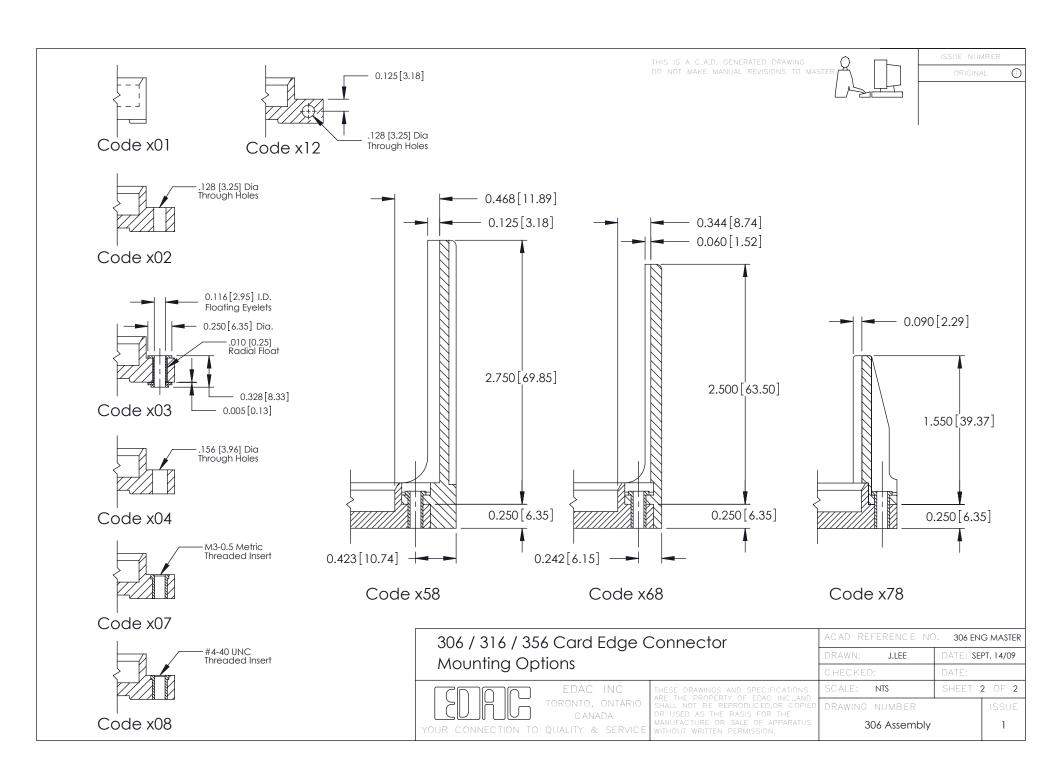

**Mounting Option Contact Detail** 168-.344 (8.74) Offset Card Guides 0.343[8.71] Card Slot Accepts .054 (1.37) to .070 (1.78)  $- \emptyset 0.156[3.96]$ Thick P.C. Board **-**−0.156[3.96] 2.036 [51.71] 2.182 [55.42] 2.468 62.69 2.952 74.98 EDRG 0.460[11.68] 0.250 [6.35] 2.778 70.56

**See Accompanying Pages for: Mounting Options** 

**Features and Specifications** 

500-Wire Hole .087x.015(2.21x0.38) - Tail LG.=.282(7.16) .156 [3.96] Contact Spacing with Single Centreline Row



A-A

SECTION

0.165[4.19]

306 ENG MASTER

Point of Contact

NTS

306 / 316 / 356 Card Edge Connector Part Number: 306-012-500-168

YOUR CONNECTION TO QUALITY & SERVICE

DATE: SEPT. 14/09 J.LEE SHEET 1 OF 2 306 Assembly

0.295 [7.49] Card Slot