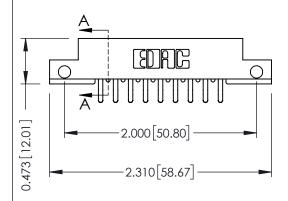

**Mounting Option** 

**Contact Detail** 

.128 (3.25) Dia. Side Mounting Holes Extender Board Bend (Code 420 Contacts)

THIS IS A C.A.D. GENERATED DRAWING DO NOT MAKE MANUAL REVISIONS TO MAS

OI

ORIGINAL

## **See Accompanying Pages for:**

- Contact Bend Details
- Mounting Options

## SECTION A-A

307 ENG MASTER
DATE: AUG. 11/09

SHEET 1 OF 3

J.LEE

307 Assembly

NTS

| 307 / 357 Card Edge Connector    |                                                                    |
|----------------------------------|--------------------------------------------------------------------|
| Part Number: 307-018-45          | DE                                                                 |
| Fair Number, 307-016-43          | 00-212                                                             |
| EDAC INC                         | ARE THE BRODERTY OF ERAC INC. AND                                  |
| TORONTO, ONTA                    | RIO SHALL NOT BE REPRODUCED,OR COPIED OR USED AS THE BASIS FOR THE |
| YOUR CONNECTION TO QUALITY & SER | MANUFACTURE OR SALE OF APPARATUS VIC.E WITHOUT WRITTEN PERMISSION  |