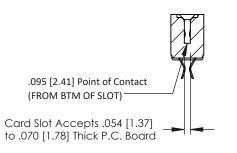

**Mounting Option** 

**Contact Detail** 

.128 (3.25) Dia. Side Mounting Holes Extender Board Bend (Code 420 Contacts)

THIS IS A C.A.D. GENERATED DRAWING DO NOT MAKE MANUAL REVISIONS TO MAS

OI

ORIGINAL

## **See Accompanying Pages for:**

- Contact Bend Details
- Mounting Options