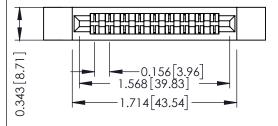

## SECTION A-A

307 ENG MASTER
DATE: AUG. 11/09

SHEET 1 OF 3

J.LEE

307 Assembly

NTS

| 307 / 357 Card Edge Connector    |                                                                    |
|----------------------------------|--------------------------------------------------------------------|
| Part Number: 307-018-45          | DE                                                                 |
| Fair Number, 307-016-43          | 00-212                                                             |
| EDAC INC                         | ARE THE BRODERTY OF ERAC INC. AND                                  |
| TORONTO, ONTA                    | RIO SHALL NOT BE REPRODUCED,OR COPIED OR USED AS THE BASIS FOR THE |
| YOUR CONNECTION TO QUALITY & SER | MANUFACTURE OR SALE OF APPARATUS VIC.E WITHOUT WRITTEN PERMISSION  |