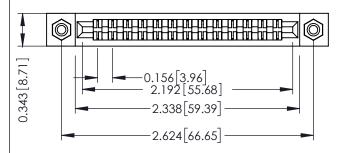

**Mounting Option** #4-40 Unified Threaded Inserts **Contact Detail** 

Wire Wrap .046x.013(1.17x0.33) - Tail LG=.708(17.98) .156 [3.96] Contact Spacing x .200 [5.08] Row Spacing