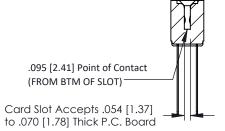

## SECTION A-A

| 307 / 357 Card Edge Connector |
|-------------------------------|
| Part Number: 307-026-440-208  |

YOUR CONNECTION TO QUALITY & SERVICE

| ACAD REFERENCE NO | . 307 ENG MASTER |
|-------------------|------------------|
| DRAWN: J.LEE      | DATE: AUG. 11/09 |
| CHECKED:          | DATE:            |
| SCALE: NTS        | SHEET 1 OF 3     |
| DRAWING NUMBER    | ISSUE            |
| 307 Assembly      | 1                |