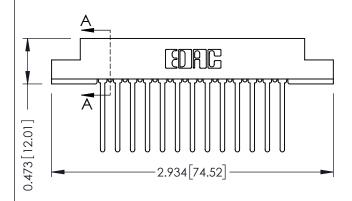

## SECTION A-A

| 307 / 357 Card Edge Connector |
|-------------------------------|
| Part Number: 307-026-440-208  |

YOUR CONNECTION TO QUALITY & SERVICE

| ACAD REFERENCE NO | . 307 ENG MASTER |
|-------------------|------------------|
| DRAWN: J.LEE      | DATE: AUG. 11/09 |
| CHECKED:          | DATE:            |
| SCALE: NTS        | SHEET 1 OF 3     |
| DRAWING NUMBER    | ISSUE            |
| 307 Assembly      | 1                |