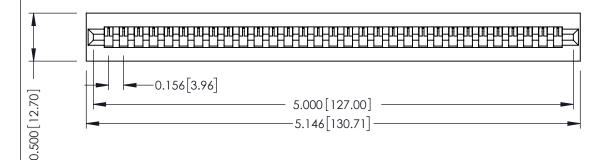

**Mounting Option** No Mounting Lugs **Contact Detail** 

Wire Wrap .046x.013(1.17x0.33) - Tail LG=.708(17.98) .156 [3.96] Contact Spacing x .200 [5.08] Row Spacing

THIS IS A C.A.D. GENERATED DRAWING DO NOT MAKE MANUAL REVISIONS TO MASTER.