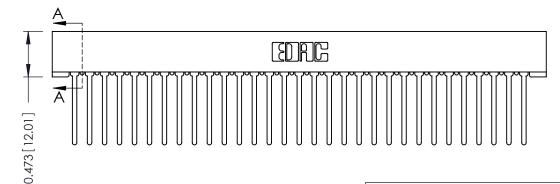

**Mounting Option** No Mounting Lugs **Contact Detail** 

Wire Wrap .046x.013(1.17x0.33) - Tail LG=.708(17.98) .156 [3.96] Contact Spacing x .200 [5.08] Row Spacing

THIS IS A C.A.D. GENERATED DRAWING DO NOT MAKE MANUAL REVISIONS TO MASTER.