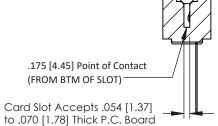

**Mounting Option** No Mounting Lugs **Contact Detail** 

Wire Wrap .046x.013(1.17x0.33) - Tail LG=.708(17.98) .156 [3.96] Contact Spacing x .200 [5.08] Row Spacing

THIS IS A C.A.D. GENERATED DRAWING DO NOT MAKE MANUAL REVISIONS TO MASTER.