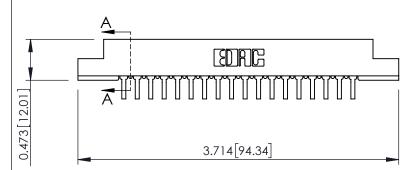

## **SECTION A-A**

.095 [2.41] Point of Contact (FROM BTM OF SLOT) Card Slot Accepts .054 [1.37] to .070 [1.78] Thick P.C. Board