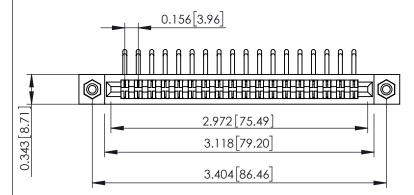

**Mounting Option** #4-40 Unified Threaded Inserts **Contact Detail** 

90 Degree Bend (Code 422 and 440 Contacts)

.156 [3.96] Contact Spacing x .200 [5.08] Row Spacing

## **See Accompanying Pages for:**

- **Contact Bend Details**
- **Mounting Options**

307 / 357 Card Edge Connector Part Number: 307-036-559-208

| ACAD REFERENCE NO. 307 ENG MASTER |                  |
|-----------------------------------|------------------|
| DRAWN: J.LEE                      | DATE: AUG. 11/09 |
| CHECKED:                          | DATE:            |
| SCALE: NTS                        | SHEET 1 OF 3     |
| DRAWING NUMBER                    | ISSUE            |
| 307 Assembly                      | 1                |