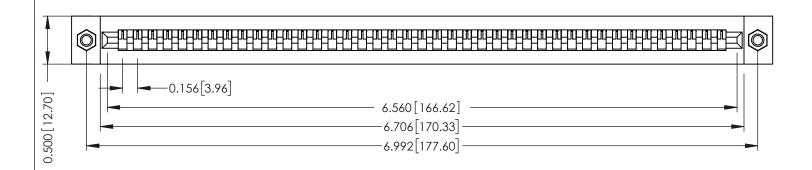

**Mounting Option** M3-0.5 Metric Threaded Inserts **Contact Detail** 

PC Tail .046x.013(1.17x0.33) - Tail LG=.213(5.41) .156 [3.96] Contact Spacing x .200 [5.08] Row Spacing

THIS IS A C.A.D. GENERATED DRAWING DO NOT MAKE MANUAL REVISIONS TO MASTER.

## **See Accompanying Pages for:**

- **Contact Bend Details**
- **Mounting Options**

307 / 357 Card Edge Connector Part Number: 307-041-425-107

**EDAC INC** TORONTO, ONTARIO CANADA

THESE DRAWINGS AND SPECIFICATIONS ARE THE PROPERTY OF EDAC INC.,AND SHALL NOT BE REPRODUCED, OR COPIED OR USED AS THE BASIS FOR THE MANUFACTURE OR SALE OF APPARATUS WITHOUT WRITTEN PERMISSION.