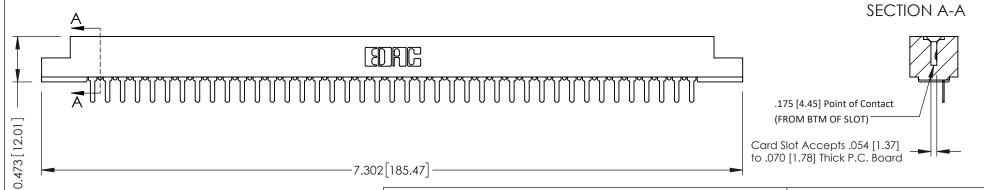

**Mounting Option** M3-0.5 Metric Threaded Inserts **Contact Detail** 

PC Tail .046x.013(1.17x0.33) - Tail LG=.213(5.41) .156 [3.96] Contact Spacing x .200 [5.08] Row Spacing

THIS IS A C.A.D. GENERATED DRAWING DO NOT MAKE MANUAL REVISIONS TO MASTER.

## **See Accompanying Pages for:**

- **Contact Bend Details**
- **Mounting Options**

307 / 357 Card Edge Connector Part Number: 307-041-425-107

**EDAC INC** TORONTO, ONTARIO CANADA

THESE DRAWINGS AND SPECIFICATIONS ARE THE PROPERTY OF EDAC INC.,AND SHALL NOT BE REPRODUCED, OR COPIED OR USED AS THE BASIS FOR THE MANUFACTURE OR SALE OF APPARATUS WITHOUT WRITTEN PERMISSION.