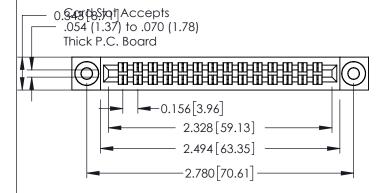

305 Assembly

**See Accompanying Page for: Mounting Options** 

0.295[7.49] Card Slot 0.090[2.29] Point of Contact