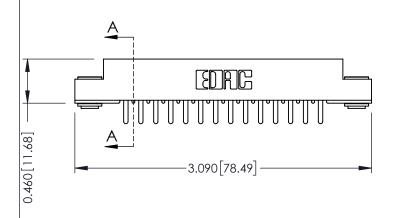

**Mounting Option** 

03-.116 (2.95) I.D. Floating Eyelets

**Contact Detail** 

520-P.C. Tail .046x.013(1.17x0.33) - Tail LG.=.213(5.41) .156 [3.96] Contact Spacing x .140 [3.56] Row Spacing

305 / 315 / 355 Card Edge Connector Part Number: 315-028-520-203