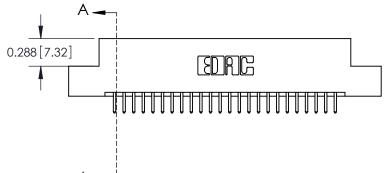

## **Contact Detail**

520-P.C. Tail .025 Sq.(0.64 Sq.) - Tail LG=.175(4.45) .100 [2.54] Contact Spacing x .300 [7.62] Row Spacing

0.600[15.24] SECTION A-A

325 ENG MASTER

DATE: OCT. 06/09

See Accompanying Page for: **Mounting Options** 