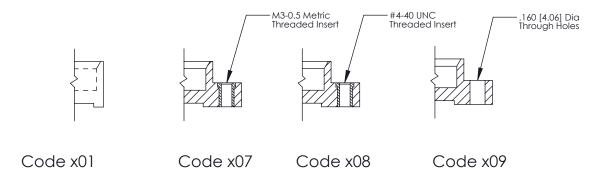

**Mounting Option** 07-M3-0.5 Metric Threaded Inserts

ORIGINAL

1

| 325 Card Edge Connector<br>Mounting Options |                                                                                                                                                                                                 | ACAD REFERENCE NO. 325 ENG MASTER |             |         |           |
|---------------------------------------------|-------------------------------------------------------------------------------------------------------------------------------------------------------------------------------------------------|-----------------------------------|-------------|---------|-----------|
|                                             |                                                                                                                                                                                                 | DRAWN:                            | J.LEE       | DATE: O | CT. 06/09 |
|                                             |                                                                                                                                                                                                 | CHECKED:                          |             | DATE:   |           |
| TORONTO, ONTARIO CANADA                     | THESE DRAWINGS AND SPECIFICATIONS ARE THE PROPERTY OF EDAC INC.,AND SHALL NOT BE REPRODUCED,OR COPIED OR USED AS THE BASIS FOR THE MANUFACTURE OR SALE OF APPARATUS WITHOUT WRITTEN PERMISSION. | SCALE:                            | NTS         | SHEET : | 2 OF 2    |
|                                             |                                                                                                                                                                                                 | DRAWING                           | NUMBER      |         | ISSUE     |
|                                             |                                                                                                                                                                                                 | 3                                 | 25 Assembly |         | 1         |