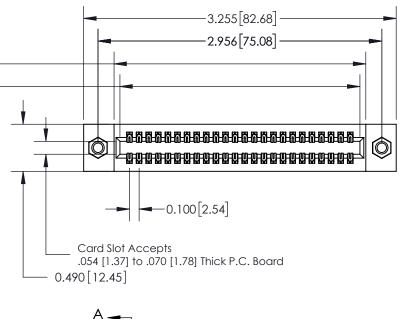

325 Card Edge Connector Part Number: 325-048-520-207

YOUR CONNECTION TO QUALITY & SERVICE

SHEET 1 OF 2 NTS 325 Assembly

J.LEE

THIS IS A C.A.D. GENERATED DRAWING
DO NOT MAKE MANUAL REVISIONS TO MASTER.

ISSUE NUMBER