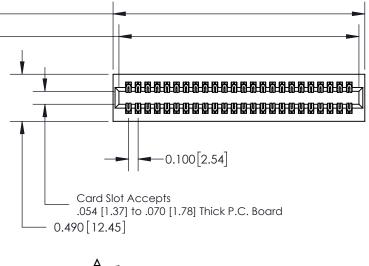

**Mounting Option** 01-No Mounting Lugs **Contact Detail** 

540-Wire Wrap .025 Sq.(0.64 Sq.) - Tail LG=.560(14.22) .100 [2.54] Contact Spacing x .300 [7.62] Row Spacing

0.600[15.24]

**See Accompanying Page for: Mounting Options** 