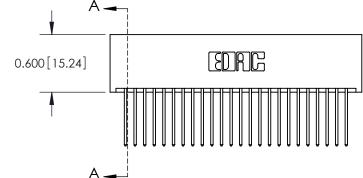

**Mounting Option** 01-No Mounting Lugs **Contact Detail** 

540-Wire Wrap .025 Sq.(0.64 Sq.) - Tail LG=.560(14.22) .100 [2.54] Contact Spacing x .300 [7.62] Row Spacing

0.600[15.24]

**See Accompanying Page for: Mounting Options** 

**SECTION A-A** 

THIS IS A C.A.D. GENERATED DRAWING
DO NOT MAKE MANUAL REVISIONS TO MASTER.

ISSUE NUMBER

ORIGINAL

1

| 325 Card Edge Connector | ACAD REFERENCE NO. 325 ENG MASTER                                                                                                                                                               |         |             |         |           |
|-------------------------|-------------------------------------------------------------------------------------------------------------------------------------------------------------------------------------------------|---------|-------------|---------|-----------|
| Mounting Options        |                                                                                                                                                                                                 |         | J.LEE       | DATE: O | CT. 06/09 |
| Mourning Ophons         |                                                                                                                                                                                                 | CHECKED | ):          | DATE:   |           |
| TORONTO, ONTARIO CANADA | THESE DRAWINGS AND SPECIFICATIONS ARE THE PROPERTY OF EDAC INC.,AND SHALL NOT BE REPRODUCED,OR COPIED OR USED AS THE BASIS FOR THE MANUFACTURE OR SALE OF APPARATUS WITHOUT WRITTEN PERMISSION. | SCALE:  | NTS         | SHEET : | 2 OF 2    |
|                         |                                                                                                                                                                                                 | DRAWING | NUMBER      |         | ISSUE     |
|                         |                                                                                                                                                                                                 | 3       | 25 Assembly |         | 1         |