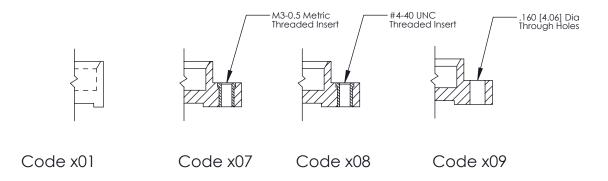

**Mounting Option** 01-No Mounting Lugs **Contact Detail** 

540-Wire Wrap .025 Sq.(0.64 Sq.) - Tail LG=.560(14.22) .100 [2.54] Contact Spacing x .300 [7.62] Row Spacing

0.600[15.24]

**See Accompanying Page for: Mounting Options** 

**SECTION A-A** 

THIS IS A C.A.D. GENERATED DRAWING
DO NOT MAKE MANUAL REVISIONS TO MASTER.

ISSUE NUMBER

ORIGINAL

1

| 325 Card Edge Connector | ACAD REFERENCE NO. 325 ENG MASTER                                                                                                                                                               |         |             |         |           |
|-------------------------|-------------------------------------------------------------------------------------------------------------------------------------------------------------------------------------------------|---------|-------------|---------|-----------|
| Mounting Options        |                                                                                                                                                                                                 |         | J.LEE       | DATE: O | CT. 06/09 |
| Mourning Ophons         |                                                                                                                                                                                                 | CHECKED | ):          | DATE:   |           |
| TORONTO, ONTARIO CANADA | THESE DRAWINGS AND SPECIFICATIONS ARE THE PROPERTY OF EDAC INC.,AND SHALL NOT BE REPRODUCED,OR COPIED OR USED AS THE BASIS FOR THE MANUFACTURE OR SALE OF APPARATUS WITHOUT WRITTEN PERMISSION. | SCALE:  | NTS         | SHEET : | 2 OF 2    |
|                         |                                                                                                                                                                                                 | DRAWING | NUMBER      |         | ISSUE     |
|                         |                                                                                                                                                                                                 | 3       | 25 Assembly |         | 1         |