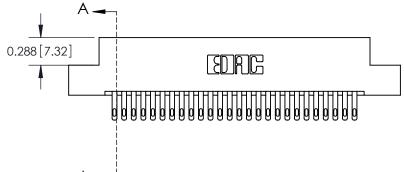

**Mounting Option** 07-M3-0.5 Metric Threaded Inserts

**Contact Detail** 

500-Wire Hole .050x.025(1.27x0.64) - Tail LG=.260(6.60) .100 [2.54] Contact Spacing x .300 [7.62] Row Spacing

0.600[15.24] **SECTION A-A** 