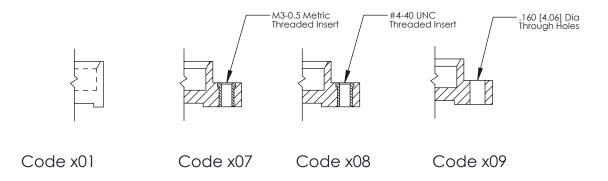

**Mounting Option** 07-M3-0.5 Metric Threaded Inserts

**Contact Detail** 

500-Wire Hole .050x.025(1.27x0.64) - Tail LG=.260(6.60) .100 [2.54] Contact Spacing x .300 [7.62] Row Spacing

0.600[15.24] **SECTION A-A** 

See Accompanying Page for: **Mounting Options** 

325 Card Edge Connector Part Number: 325-052-500-207

YOUR CONNECTION TO QUALITY & SERVICE

325 ENG MASTER J.LEE DATE: OCT. 06/09 SHEET 1 OF 2 NTS 325 Assembly