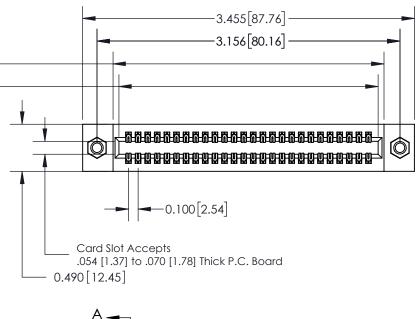

**Mounting Option** 07-M3-0.5 Metric Threaded Inserts

**Contact Detail** 

500-Wire Hole .050x.025(1.27x0.64) - Tail LG=.260(6.60) .100 [2.54] Contact Spacing x .300 [7.62] Row Spacing

0.600[15.24] **SECTION A-A** 