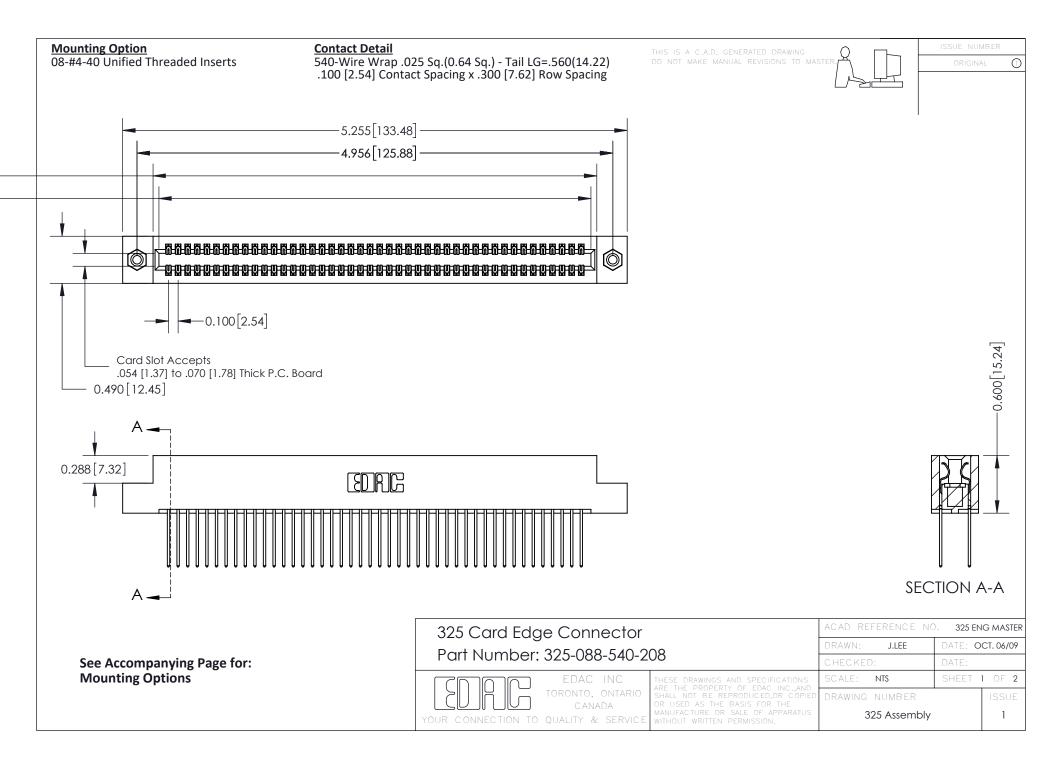

THIS IS A C.A.D. GENERATED DRAWING
DO NOT MAKE MANUAL REVISIONS TO MASTER.

ISSUE NUMBER

ORIGINAL

1

| 325 Card Edge Connector<br>Mounting Options |                                                                                                                                                                                                 | ACAD REFERENCE NO. 325 ENG MASTER |             |         |           |
|---------------------------------------------|-------------------------------------------------------------------------------------------------------------------------------------------------------------------------------------------------|-----------------------------------|-------------|---------|-----------|
|                                             |                                                                                                                                                                                                 | DRAWN:                            | J.LEE       | DATE: O | CT. 06/09 |
|                                             |                                                                                                                                                                                                 | CHECKED:                          |             | DATE:   |           |
| TORONTO, ONTARIO CANADA                     | THESE DRAWINGS AND SPECIFICATIONS ARE THE PROPERTY OF EDAC INC.,AND SHALL NOT BE REPRODUCED,OR COPIED OR USED AS THE BASIS FOR THE MANUFACTURE OR SALE OF APPARATUS WITHOUT WRITTEN PERMISSION. | SCALE:                            | NTS         | SHEET : | 2 OF 2    |
|                                             |                                                                                                                                                                                                 | DRAWING                           | NUMBER      |         | ISSUE     |
|                                             |                                                                                                                                                                                                 | 3                                 | 25 Assembly |         | 1         |