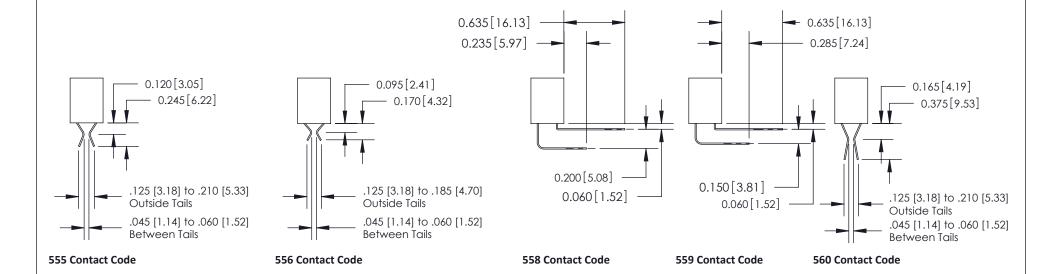

## **Contact Detail**

521-P.C. Tail .025 Sq.(0.64 Sq.) - Tail LG=.150(3.81) .156 [3.96] Contact Spacing x .200 [5.08] Row Spacing

THIS IS A C.A.D. GENERATED DRAWING
DO NOT MAKE MANUAL REVISIONS TO MASTER

SOL NUMBER

DRIGINAL

1

| 333 Series Card Edge Connector |                                                                                                                                                                                                                                                                                                                                                                                                                                                                                                                                                                                                                                                                                                                                                                                                                                                                                                                                                                                                                                                                                                                                                                                                                                                                                                                                                                                                                                                                                                                                                                                                                                                                                                                                                                                                                                                                                                                                                                                                                                                                                                                                |                | ACAD REFERENCE NO. 333 ENG MASTER                                                                |             |           |        |       |
|--------------------------------|--------------------------------------------------------------------------------------------------------------------------------------------------------------------------------------------------------------------------------------------------------------------------------------------------------------------------------------------------------------------------------------------------------------------------------------------------------------------------------------------------------------------------------------------------------------------------------------------------------------------------------------------------------------------------------------------------------------------------------------------------------------------------------------------------------------------------------------------------------------------------------------------------------------------------------------------------------------------------------------------------------------------------------------------------------------------------------------------------------------------------------------------------------------------------------------------------------------------------------------------------------------------------------------------------------------------------------------------------------------------------------------------------------------------------------------------------------------------------------------------------------------------------------------------------------------------------------------------------------------------------------------------------------------------------------------------------------------------------------------------------------------------------------------------------------------------------------------------------------------------------------------------------------------------------------------------------------------------------------------------------------------------------------------------------------------------------------------------------------------------------------|----------------|--------------------------------------------------------------------------------------------------|-------------|-----------|--------|-------|
|                                |                                                                                                                                                                                                                                                                                                                                                                                                                                                                                                                                                                                                                                                                                                                                                                                                                                                                                                                                                                                                                                                                                                                                                                                                                                                                                                                                                                                                                                                                                                                                                                                                                                                                                                                                                                                                                                                                                                                                                                                                                                                                                                                                | DRAWN:         | J.LEE                                                                                            | DATE: O     | CT. 14/09 |        |       |
|                                | Mounting Options                                                                                                                                                                                                                                                                                                                                                                                                                                                                                                                                                                                                                                                                                                                                                                                                                                                                                                                                                                                                                                                                                                                                                                                                                                                                                                                                                                                                                                                                                                                                                                                                                                                                                                                                                                                                                                                                                                                                                                                                                                                                                                               |                | CHECKED                                                                                          | ):          | DATE:     |        |       |
|                                | The second secon |                | SCALE:                                                                                           | NTS         | SHEET :   | 3 OF 4 |       |
|                                |                                                                                                                                                                                                                                                                                                                                                                                                                                                                                                                                                                                                                                                                                                                                                                                                                                                                                                                                                                                                                                                                                                                                                                                                                                                                                                                                                                                                                                                                                                                                                                                                                                                                                                                                                                                                                                                                                                                                                                                                                                                                                                                                | RONTO, ONTARIO | ARE THE PROPERTY OF EDAC INC.,AND SHALL NOT BE REPRODUCED,OR COPIED OR USED AS THE BASIS FOR THE | DRAWING     | NUMBER    |        | ISSUE |
|                                | YOUR CONNECTION TO QUALITY & SERVICE OR USED AS THE BASIS FOR THE MANUFACTURE OR SALE OF APPARATUS WITHOUT WRITTEN PERMISSION.                                                                                                                                                                                                                                                                                                                                                                                                                                                                                                                                                                                                                                                                                                                                                                                                                                                                                                                                                                                                                                                                                                                                                                                                                                                                                                                                                                                                                                                                                                                                                                                                                                                                                                                                                                                                                                                                                                                                                                                                 |                | 3                                                                                                | 33 Assembly |           | 1      |       |