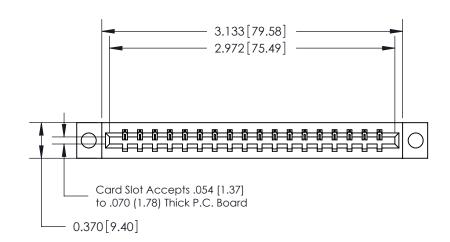

## **See Accompanying Page for:**

- Bend Detail
- **Mounting Options**
- **Features and Specifications**

| 333 Series Card Edge Connector |
|--------------------------------|
| Part Number: 333-018-521-604   |

YOUR CONNECTION TO QUALITY & SERVICE

|   | ACAD REFERENCE NO | . 333 ENG MASTER |
|---|-------------------|------------------|
|   | DRAWN: J.LEE      | DATE: OCT. 14/09 |
|   | CHECKED:          | DATE:            |
|   | SCALE: NTS        | SHEET 1 OF 4     |
| ) | DRAWING NUMBER    | ISSUE            |