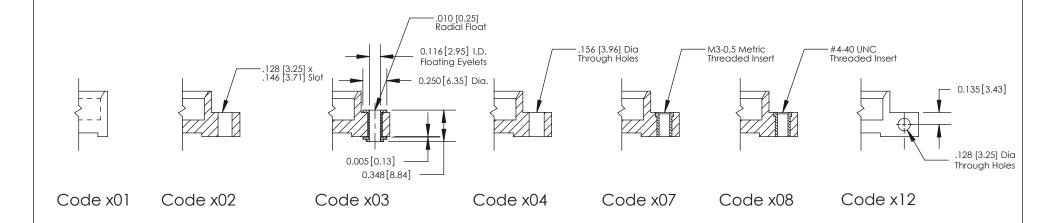

**Mounting Option** 

04-.156 (3.96) Dia. Mounting Holes

THIS IS A C.A.D. GENERATED DRAWING
DO NOT MAKE MANUAL REVISIONS TO MASTER

SOL NUMBER

DRIGINAL

1

| 333 Series Card Edge Connector |                                                                                                                                                                                                                                                                                                                                                                                                                                                                                                                                                                                                                                                                                                                                                                                                                                                                                                                                                                                                                                                                                                                                                                                                                                                                                                                                                                                                                                                                                                                                                                                                                                                                                                                                                                                                                                                                                                                                                                                                                                                                                                                                |                | ACAD REFERENCE NO. 333 ENG MASTER                                                                |             |           |        |       |
|--------------------------------|--------------------------------------------------------------------------------------------------------------------------------------------------------------------------------------------------------------------------------------------------------------------------------------------------------------------------------------------------------------------------------------------------------------------------------------------------------------------------------------------------------------------------------------------------------------------------------------------------------------------------------------------------------------------------------------------------------------------------------------------------------------------------------------------------------------------------------------------------------------------------------------------------------------------------------------------------------------------------------------------------------------------------------------------------------------------------------------------------------------------------------------------------------------------------------------------------------------------------------------------------------------------------------------------------------------------------------------------------------------------------------------------------------------------------------------------------------------------------------------------------------------------------------------------------------------------------------------------------------------------------------------------------------------------------------------------------------------------------------------------------------------------------------------------------------------------------------------------------------------------------------------------------------------------------------------------------------------------------------------------------------------------------------------------------------------------------------------------------------------------------------|----------------|--------------------------------------------------------------------------------------------------|-------------|-----------|--------|-------|
|                                |                                                                                                                                                                                                                                                                                                                                                                                                                                                                                                                                                                                                                                                                                                                                                                                                                                                                                                                                                                                                                                                                                                                                                                                                                                                                                                                                                                                                                                                                                                                                                                                                                                                                                                                                                                                                                                                                                                                                                                                                                                                                                                                                | DRAWN:         | J.LEE                                                                                            | DATE: O     | CT. 14/09 |        |       |
|                                | Mounting Options                                                                                                                                                                                                                                                                                                                                                                                                                                                                                                                                                                                                                                                                                                                                                                                                                                                                                                                                                                                                                                                                                                                                                                                                                                                                                                                                                                                                                                                                                                                                                                                                                                                                                                                                                                                                                                                                                                                                                                                                                                                                                                               |                | CHECKED                                                                                          | ):          | DATE:     |        |       |
|                                | The second secon |                | SCALE:                                                                                           | NTS         | SHEET :   | 3 OF 4 |       |
|                                |                                                                                                                                                                                                                                                                                                                                                                                                                                                                                                                                                                                                                                                                                                                                                                                                                                                                                                                                                                                                                                                                                                                                                                                                                                                                                                                                                                                                                                                                                                                                                                                                                                                                                                                                                                                                                                                                                                                                                                                                                                                                                                                                | RONTO, ONTARIO | ARE THE PROPERTY OF EDAC INC.,AND SHALL NOT BE REPRODUCED,OR COPIED OR USED AS THE BASIS FOR THE | DRAWING     | NUMBER    |        | ISSUE |
|                                | YOUR CONNECTION TO QUALITY & SERVICE OR USED AS THE BASIS FOR THE MANUFACTURE OR SALE OF APPARATUS WITHOUT WRITTEN PERMISSION.                                                                                                                                                                                                                                                                                                                                                                                                                                                                                                                                                                                                                                                                                                                                                                                                                                                                                                                                                                                                                                                                                                                                                                                                                                                                                                                                                                                                                                                                                                                                                                                                                                                                                                                                                                                                                                                                                                                                                                                                 |                | 3                                                                                                | 33 Assembly |           | 1      |       |