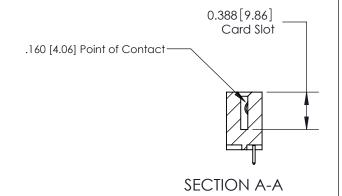

333 Assembly

THIS IS A C.A.D. GENERATED DRAWING DO NOT MAKE MANUAL REVISIONS TO MASTER.

1

| 333 Series Card Edge Conn | ACAD REFERENCE NO. 333 ENG MASTER                                                                                   |                |                  |        |  |
|---------------------------|---------------------------------------------------------------------------------------------------------------------|----------------|------------------|--------|--|
| Contact Bend Detail       | DRAWN: J.LEE                                                                                                        | DATE: OC       | DATE: OCT. 14/09 |        |  |
| Confact bend Defail       |                                                                                                                     | CHECKED:       | DATE:            | DATE:  |  |
| EDAC INC                  |                                                                                                                     |                | SHEET :          | 2 OF 4 |  |
|                           | TORONTO, ONTARIO ARE THE PROPERTY OF EDAC INC., AND SHALL NOT BE REPRODUCED, OR COPIED OR USED AS THE BASIS FOR THE | DRAWING NUMBER | •                | ISSUE  |  |
|                           | ONNECTION TO QUALITY & SERVICE WITHOUT WRITTEN PERMISSION.                                                          |                | У                | 1      |  |