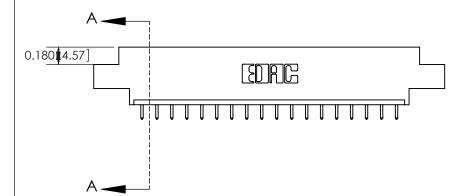

333 Assembly

THIS IS A C.A.D. GENERATED DRAWING DO NOT MAKE MANUAL REVISIONS TO MASTER.

1

| 333 Series Card Edge Conn | ACAD REFERENCE NO. 333 ENG MASTER                                                                                   |                |                  |        |  |
|---------------------------|---------------------------------------------------------------------------------------------------------------------|----------------|------------------|--------|--|
| Contact Bend Detail       | DRAWN: J.LEE                                                                                                        | DATE: OC       | DATE: OCT. 14/09 |        |  |
| Confact bend Defail       |                                                                                                                     | CHECKED:       | DATE:            | DATE:  |  |
| EDAC INC                  |                                                                                                                     |                | SHEET :          | 2 OF 4 |  |
|                           | TORONTO, ONTARIO ARE THE PROPERTY OF EDAC INC., AND SHALL NOT BE REPRODUCED, OR COPIED OR USED AS THE BASIS FOR THE | DRAWING NUMBER | •                | ISSUE  |  |
|                           | ONNECTION TO QUALITY & SERVICE WITHOUT WRITTEN PERMISSION.                                                          |                | У                | 1      |  |