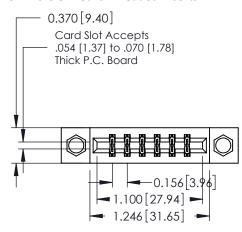

ISSUE NUMBER

ORIGINAL

1

**See Accompanying Pages for:** 

- **Contact Bend Details**
- **Mounting Options**

| 337 / 387 Series Card Edge Connector |
|--------------------------------------|
| Part Number: 337-012-544-207         |