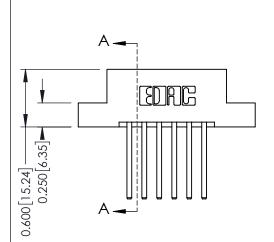

## **Contact Detail**

THIS IS A C.A.D. GENERATED DRAWING 544-Wire Wrap .050x.025(1.27x0.64) - Tail LG=.750(19.05)po not make manual revisions to master. .156 [3.96] Contact Spacing x .200 [5.08] Row Spacing