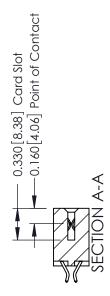

## **Contact Detail**

556-Extender Board Bend (Code 520 Contacts) .156 [3.96] Contact Spacing x .200 [5.08] Row Spacing THIS IS A C.A.D. GENERATED DRAWING DO NOT MAKE MANUAL REVISIONS TO MASTER.

ISSUE NUMBER