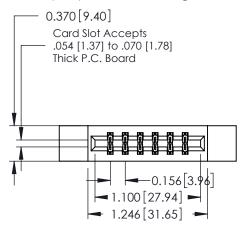

## **Contact Detail**

556-Extender Board Bend (Code 520 Contacts) .156 [3.96] Contact Spacing x .200 [5.08] Row Spacing THIS IS A C.A.D. GENERATED DRAWING DO NOT MAKE MANUAL REVISIONS TO MASTER.

ISSUE NUMBER