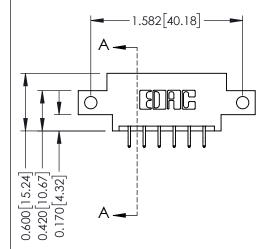

## **Mounting Option**

12-.128 (3.25) Dia. Side Mounting Holes



## **Contact Detail**

556-Extender Board Bend (Code 520 Contacts) .156 [3.96] Contact Spacing x .200 [5.08] Row Spacing THIS IS A C.A.D. GENERATED DRAWING DO NOT MAKE MANUAL REVISIONS TO MASTER.



ISSUE NUMBER

ORIGINAL

1





**See Accompanying Pages for:** 

- **Contact Bend Details**
- **Mounting Options**

| 337 / 387 Series Card Edge Connector |
|--------------------------------------|
| Part Number: 337-012-556-812         |



**EDAC INC** TORONTO, ONTARIO CANADA

THESE DRAWINGS AND SPECIFICATIONS ARE THE PROPERTY OF EDAC INC.,AND SHALL NOT BE REPRODUCED, OR COPIED OR USED AS THE BASIS FOR THE MANUFACTURE OR SALE OF APPARATUS WITHOUT WRITTEN PERMISSION.

| DRAWN: J.LEE   | DATE: OCT. 06/09 |
|----------------|------------------|
| CHECKED:       | DATE:            |
| SCALE: NTS     | SHEET 1 OF 3     |
| DRAWING NUMBER | ISSUE            |
| 337 Assembly   | 1                |

337 ENG MASTER

ACAD REFERENCE NO.



ISSUE NUMBER

ORIGINAL

1



| 337 / 387 Series Card Edge