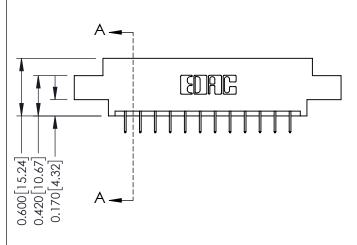

0.160 [4.06] Point of Contact Card Slot

0.330[8.38]

ISSUE NUMBER

ORIGINAL

1

| 337 / 387 Series Card Edge Connector<br>Contact Bend Detail |                                                                                                                                                                                                   | ACAD REFERENCE NO. | 337 ENG MASTER   |               |
|-------------------------------------------------------------|---------------------------------------------------------------------------------------------------------------------------------------------------------------------------------------------------|--------------------|------------------|---------------|
|                                                             |                                                                                                                                                                                                   | DRAWN: J.LEE       | DATE: OCT. 06/09 |               |
|                                                             |                                                                                                                                                                                                   | CHECKED:           | DATE:            |               |
| CANADA                                                      | THESE DRAWINGS AND SPECIFICATIONS ARE THE PROPERTY OF EDAC INC., AND SHALL NOT BE REPRODUCED, OR COPIED OR USED AS THE BASIS FOR THE MANUFACTURE OR SALE OF APPARATUS WITHOUT WRITTEN PERMISSION. | SCALE: NTS         | SHEET            | 2 <b>OF</b> 3 |
|                                                             |                                                                                                                                                                                                   | DRAWING NUMBER     |                  | ISSUE         |
|                                                             |                                                                                                                                                                                                   | 337 Assembly       |                  | 1             |