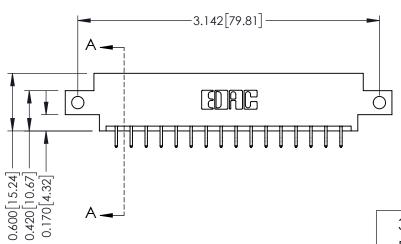

THIS IS A C.A.D. GENERATED DRAWING DO NOT MAKE MANUAL REVISIONS TO MASTER.

ISSUE NUMBER

ORIGINAL

1

0.160 [4.06] Point of Contact Card Slot 0.330[8.38]

**See Accompanying Pages for:** 

- **Contact Bend Details**
- **Mounting Options**