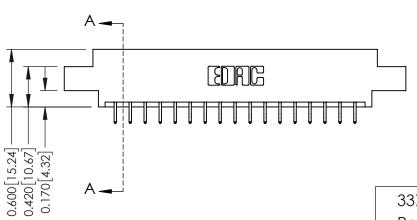

ISSUE NUMBER

ORIGINAL

1

| 337 / 387 Series Card Edge Connector<br>Contact Bend Detail           |                                                                                                                                                                                                 | ACAD REFERENCE NO. | 337 ENG MASTER   |               |
|-----------------------------------------------------------------------|-------------------------------------------------------------------------------------------------------------------------------------------------------------------------------------------------|--------------------|------------------|---------------|
|                                                                       |                                                                                                                                                                                                 | DRAWN: J.LEE       | DATE: OCT. 06/09 |               |
|                                                                       |                                                                                                                                                                                                 | CHECKED:           | DATE:            |               |
| EDAC INC TORONTO, ONTARIO CANADA YOUR CONNECTION TO QUALITY & SERVICE | THESE DRAWINGS AND SPECIFICATIONS ARE THE PROPERTY OF EDAC INC.,AND SHALL NOT BE REPRODUCED,OR COPIED OR USED AS THE BASIS FOR THE MANUFACTURE OR SALE OF APPARATUS WITHOUT WRITTEN PERMISSION. | SCALE: NTS         | SHEET            | 2 <b>OF</b> 3 |
|                                                                       |                                                                                                                                                                                                 | DRAWING NUMBER     |                  | ISSUE         |
|                                                                       |                                                                                                                                                                                                 | 337 Assembly       |                  | 1             |