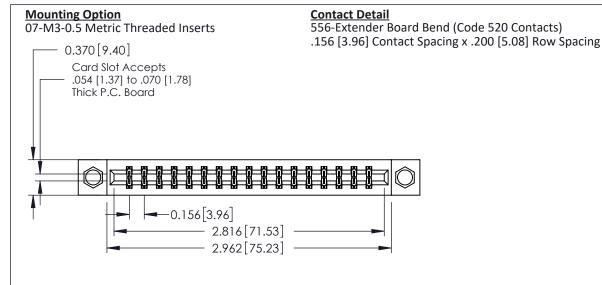

THIS IS A C.A.D. GENERATED DRAWING DO NOT MAKE MANUAL REVISIONS TO MASTER.

ISSUE NUMBER

ORIGINAL

0.160 [4.06] Point of Contact Card Slot 0.330 [8.38]

**See Accompanying Pages for:** 

- **Contact Bend Details**
- **Mounting Options**

337 / 387 Series Card Edge Connector Part Number: 337-034-556-807

**EDAC INC** TORONTO, ONTARIO CANADA

THESE DRAWINGS AND SPECIFICATIONS ARE THE PROPERTY OF EDAC INC.,AND SHALL NOT BE REPRODUCED, OR COPIED OR USED AS THE BASIS FOR THE MANUFACTURE OR SALE OF APPARATUS WITHOUT WRITTEN PERMISSION.