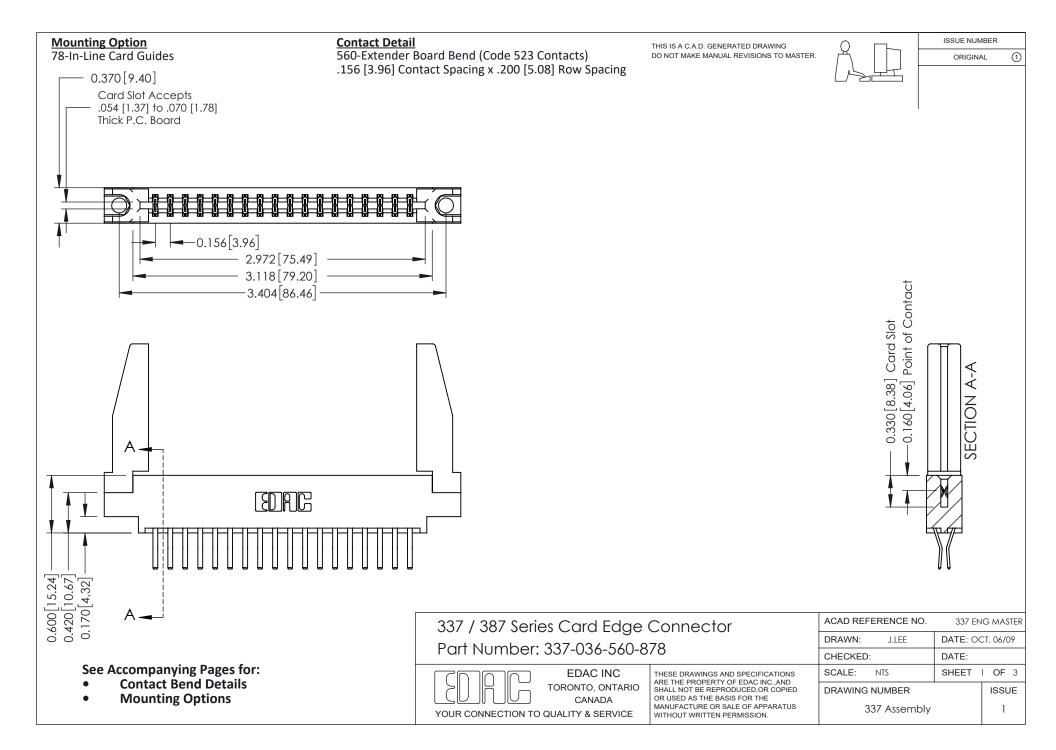

ISSUE NUMBER

ORIGINAL

1

| 337 / 387 Series Card Edge Connector<br>Contact Bend Detail           |                                                                                                                                                                                                  | ACAD REFERENCE NO. 337 E |                  | G MASTER      |
|-----------------------------------------------------------------------|--------------------------------------------------------------------------------------------------------------------------------------------------------------------------------------------------|--------------------------|------------------|---------------|
|                                                                       |                                                                                                                                                                                                  | DRAWN: J.LEE             | DATE: OCT. 06/09 |               |
|                                                                       |                                                                                                                                                                                                  | CHECKED: DATE:           |                  |               |
| EDAC INC TORONTO, ONTARIO CANADA YOUR CONNECTION TO QUALITY & SERVICE | THESE DRAWINGS AND SPECIFICATIONS ARE THE PROPERTY OF EDAC INC.,AND SHALL NOT BE REPRODUCED, OR COPIED OR USED AS THE BASIS FOR THE MANUFACTURE OR SALE OF APPARATUS WITHOUT WRITTEN PERMISSION. | SCALE: NTS               | SHEET            | 2 <b>OF</b> 3 |
|                                                                       |                                                                                                                                                                                                  | DRAWING NUMBER           |                  | ISSUE         |
|                                                                       |                                                                                                                                                                                                  | 337 Assembly             |                  | 1             |