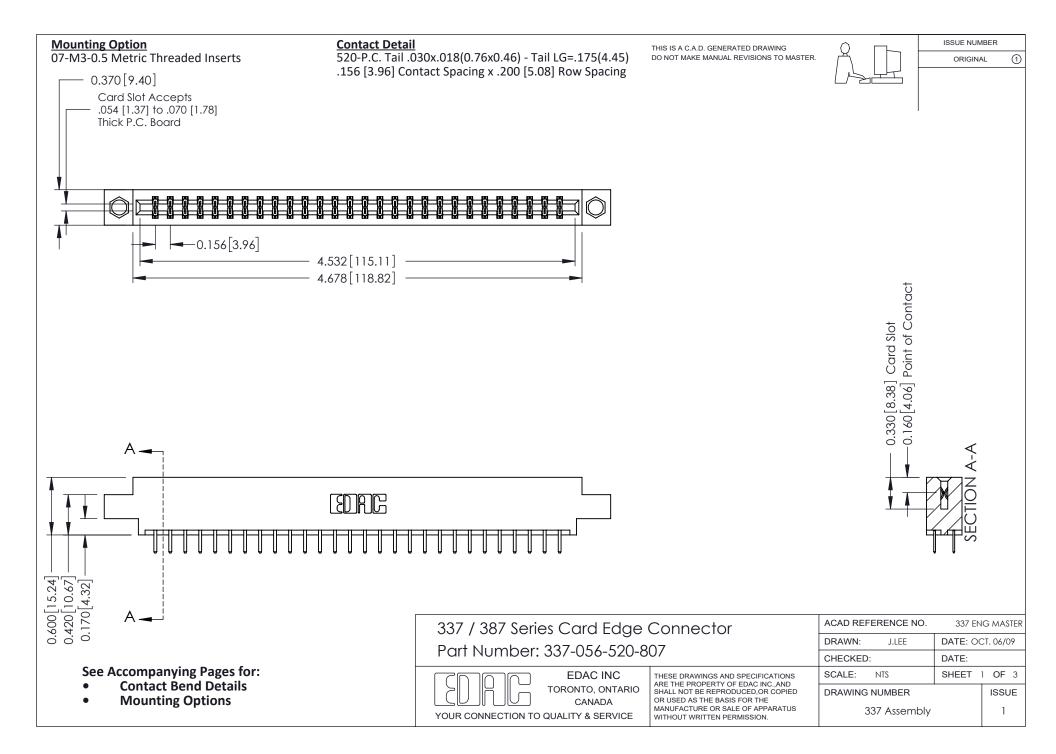

ISSUE NUMBER

ORIGINAL

1

| 337 / 387 Series Card Edge Connector<br>Contact Bend Detail           |                                                                                                                                                                                                  | ACAD REFERENCE NO. 337 E |                  | G MASTER      |
|-----------------------------------------------------------------------|--------------------------------------------------------------------------------------------------------------------------------------------------------------------------------------------------|--------------------------|------------------|---------------|
|                                                                       |                                                                                                                                                                                                  | DRAWN: J.LEE             | DATE: OCT. 06/09 |               |
|                                                                       |                                                                                                                                                                                                  | CHECKED: DATE:           |                  |               |
| EDAC INC TORONTO, ONTARIO CANADA YOUR CONNECTION TO QUALITY & SERVICE | THESE DRAWINGS AND SPECIFICATIONS ARE THE PROPERTY OF EDAC INC.,AND SHALL NOT BE REPRODUCED, OR COPIED OR USED AS THE BASIS FOR THE MANUFACTURE OR SALE OF APPARATUS WITHOUT WRITTEN PERMISSION. | SCALE: NTS               | SHEET            | 2 <b>OF</b> 3 |
|                                                                       |                                                                                                                                                                                                  | DRAWING NUMBER           |                  | ISSUE         |
|                                                                       |                                                                                                                                                                                                  | 337 Assembly             |                  | 1             |