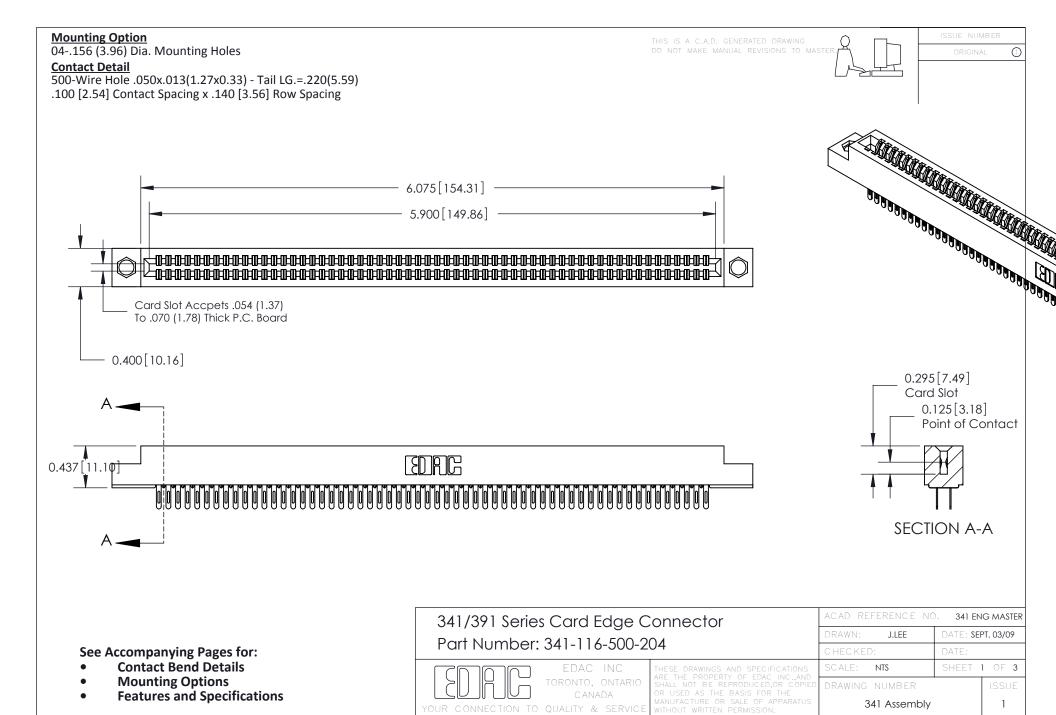

DRIGINAL

1

## **Bend Detail**







## **Mounting Options**



| 341/391 Series Card Edge Connector<br>Bend Detail and Mounting Options |                                                                                                                                                                                                | ACAD REFERENCE NO. 341 ENG MASTER |                          |        |  |
|------------------------------------------------------------------------|------------------------------------------------------------------------------------------------------------------------------------------------------------------------------------------------|-----------------------------------|--------------------------|--------|--|
|