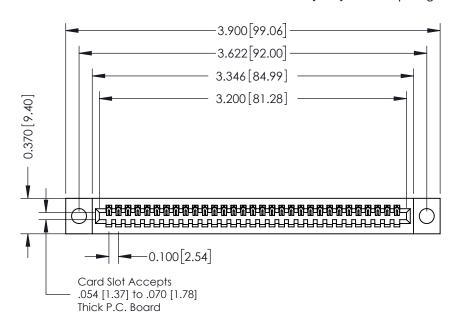

**Mounting Option** 

04-.156 (3.96) Dia. Mounting Holes

**Contact Detail** 

520-P.C. Tail .030x.018(0.76x0.46) - Tail LG=.185(4.70) .100 [2.54] Contact Spacing x .200 [5.08] Row Spacing

**See Accompanying Pages for:** 

- **Contact Bend Details**
- **Mounting Options**

342 / 392 Card Edge Connector Part Number: 342-031-520-104

YOUR CONNECTION TO QUALITY & SERVICE

CANADA

342 ENG MASTER J.LEE DATE: OCT. 06/09 SHEET 1 OF 3

342 Assembly

THIS IS A C.A.D. GENERATED DRAWING DO NOT MAKE MANUAL REVISIONS TO MASTER. ISSUE NUMBER

ORIGINAL

1

| 342 / 392 Series Card Edge Connector<br>Contact Bend Detail |                                                                                                                                                                                                  | ACAD REFERENCE NO. 342 ENG MASTER |             |                  |        |
|-------------------------------------------------------------|--------------------------------------------------------------------------------------------------------------------------------------------------------------------------------------------------|-----------------------------------|-------------|------------------|--------|
|                                                             |                                                                                                                                                                                                  | DRAWN:                            | J.LEE       | DATE: OCT. 06/09 |        |
|                                                             |                                                                                                                                                                                                  | CHECKED:                          |             | DATE:            |        |
| TORONTO, ONTARIO                                            | THESE DRAWINGS AND SPECIFICATIONS ARE THE PROPERTY OF EDAC INC. AND SHALL NOT BE REPRODUCED, OR COPIED OR USED AS THE BASIS FOR THE MANUFACTURE OR SALE OF APPARATUS WITHOUT WRITTEN PERMISSION. | SCALE:                            | NTS         | SHEET :          | 2 OF 3 |
|                                                             |                                                                                                                                                                                                  | DRAWING                           | NUMBER      |                  | ISSUE  |
| YOUR CONNECTION TO QUALITY & SERVICE                        |                                                                                                                                                                                                  | 3                                 | 42 Assembly |                  | 1      |