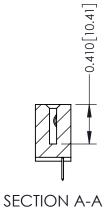

**Mounting Option** 

04-.156 (3.96) Dia. Mounting Holes

**Contact Detail** 

520-P.C. Tail .030x.018(0.76x0.46) - Tail LG=.185(4.70) .100 [2.54] Contact Spacing x .200 [5.08] Row Spacing

**See Accompanying Pages for:** 

- **Contact Bend Details**
- **Mounting Options**

342 / 392 Card Edge Connector Part Number: 342-031-520-104

YOUR CONNECTION TO QUALITY & SERVICE

CANADA

342 ENG MASTER J.LEE DATE: OCT. 06/09 SHEET 1 OF 3

342 Assembly

THIS IS A C.A.D. GENERATED DRAWING DO NOT MAKE MANUAL REVISIONS TO MASTER

ISSUE NUMBER

ORIGINAL

1

| 342 / 392 Card Edge Connector<br>Mounting Options |                                                                                                                                                                                                 | ACAD REFERENCE NO. 342 ENG MASTER |                         |        |  |  |
|---------------------------------------------------|-------------------------------------------------------------------------------------------------------------------------------------------------------------------------------------------------|-----------------------------------|-------------------------|--------|--|--|
|                                                   |                                                                                                                                                                                                 | DRAWN: J.LEE                      | DATE: <b>OCT. 06/09</b> |        |  |  |
|                                                   |                                                                                                                                                                                                 | CHECKED:                          | DATE:                   |        |  |  |
| TORONTO, ONTARIO                                  | THESE DRAWINGS AND SPECIFICATIONS ARE THE PROPERTY OF EDAC INC.,AND SHALL NOT BE REPRODUCED,OR COPIED OR USED AS THE BASIS FOR THE MANUFACTURE OR SALE OF APPARATUS WITHOUT WRITTEN PERMISSION. | SCALE: NTS                        | SHEET :                 | 3 OF 3 |  |  |
|                                                   |                                                                                                                                                                                                 | DRAWING NUMBER                    | •                       | ISSUE  |  |  |
| YOUR CONNECTION TO QUALITY & SERVICE              |                                                                                                                                                                                                 | 342 Assembly                      |                         | 1      |  |  |