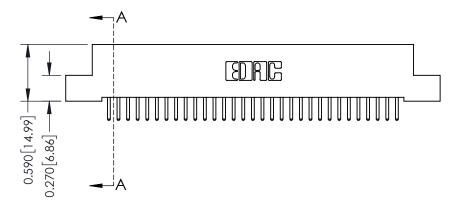

**Mounting Option** 

04-.156 (3.96) Dia. Mounting Holes

**Contact Detail** 

520-P.C. Tail .030x.018(0.76x0.46) - Tail LG=.185(4.70) .100 [2.54] Contact Spacing x .200 [5.08] Row Spacing

**See Accompanying Pages for:** 

- **Contact Bend Details**
- **Mounting Options**

342 / 392 Card Edge Connector Part Number: 342-031-520-104

YOUR CONNECTION TO QUALITY & SERVICE

CANADA

342 ENG MASTER J.LEE DATE: OCT. 06/09 SHEET 1 OF 3

342 Assembly

THIS IS A C.A.D. GENERATED DRAWING DO NOT MAKE MANUAL REVISIONS TO MASTER

ISSUE NUMBER

ORIGINAL

1

| 342 / 392 Card Edge Connector<br>Mounting Options |                                                                                                                                                                                                 | ACAD REFERENCE NO. 342 ENG MASTER |                         |        |  |  |
|---------------------------------------------------|-------------------------------------------------------------------------------------------------------------------------------------------------------------------------------------------------|-----------------------------------|-------------------------|--------|--|--|
|                                                   |                                                                                                                                                                                                 | DRAWN: J.LEE                      | DATE: <b>OCT. 06/09</b> |        |  |  |
|                                                   |                                                                                                                                                                                                 | CHECKED:                          | DATE:                   |        |  |  |
| TORONTO, ONTARIO                                  | THESE DRAWINGS AND SPECIFICATIONS ARE THE PROPERTY OF EDAC INC.,AND SHALL NOT BE REPRODUCED,OR COPIED OR USED AS THE BASIS FOR THE MANUFACTURE OR SALE OF APPARATUS WITHOUT WRITTEN PERMISSION. | SCALE: NTS                        | SHEET :                 | 3 OF 3 |  |  |
|                                                   |                                                                                                                                                                                                 | DRAWING NUMBER                    | •                       | ISSUE  |  |  |
| YOUR CONNECTION TO QUALITY & SERVICE              |                                                                                                                                                                                                 | 342 Assembly                      |                         | 1      |  |  |