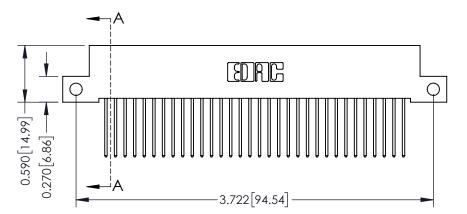

**Mounting Option** 

12-.128 (3.25) Dia. Side Mounting Holes

## **See Accompanying Pages for:**

- **Contact Bend Details**
- **Mounting Options**

342 / 392 Card Edge Connector Part Number: 342-032-540-112

342 ENG MASTER J.LEE DATE: OCT. 06/09 SHEET 1 OF 3

342 Assembly