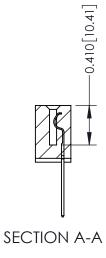

## **Contact Detail**

540-Wire Wrap .025 Sq.(0.64 Sq.) - Tail LG=.570(14.48) .100 [2.54] Contact Spacing x .200 [5.08] Row Spacing