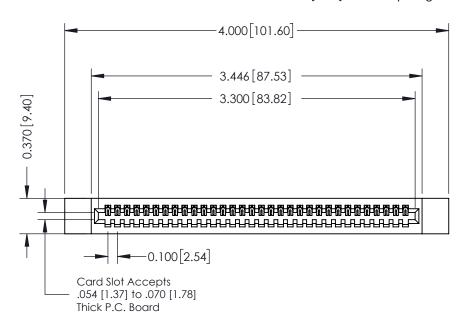

## **See Accompanying Pages for:**

- **Contact Bend Details**
- **Mounting Options**

342 / 392 Card Edge Connector Part Number: 342-032-540-112

342 ENG MASTER J.LEE DATE: OCT. 06/09 SHEET 1 OF 3

342 Assembly