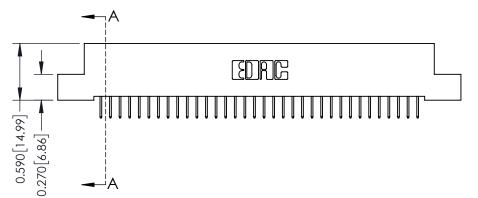

THIS IS A C.A.D. GENERATED DRAWING DO NOT MAKE MANUAL REVISIONS TO MASTER. ISSUE NUMBER

ORIGINAL

1

| 342 / 392 Series Card Edge Connector<br>Contact Bend Detail |                                                                                                                                                                                                  | ACAD REFERENCE NO. 342 ENG MASTER |             |                  |        |
|-------------------------------------------------------------|--------------------------------------------------------------------------------------------------------------------------------------------------------------------------------------------------|-----------------------------------|-------------|------------------|--------|
|                                                             |                                                                                                                                                                                                  | DRAWN:                            | J.LEE       | DATE: OCT. 06/09 |        |
|                                                             |                                                                                                                                                                                                  | CHECKED:                          |             | DATE:            |        |
| TORONTO, ONTARIO                                            | THESE DRAWINGS AND SPECIFICATIONS ARE THE PROPERTY OF EDAC INC. AND SHALL NOT BE REPRODUCED, OR COPIED OR USED AS THE BASIS FOR THE MANUFACTURE OR SALE OF APPARATUS WITHOUT WRITTEN PERMISSION. | SCALE:                            | NTS         | SHEET :          | 2 OF 3 |
|                                                             |                                                                                                                                                                                                  | DRAWING                           | NUMBER      |                  | ISSUE  |
| YOUR CONNECTION TO QUALITY & SERVICE                        |                                                                                                                                                                                                  | 3                                 | 42 Assembly |                  | 1      |

THIS IS A C.A.D. GENERATED DRAWING DO NOT MAKE MANUAL REVISIONS TO MASTER

ISSUE NUMBER

ORIGINAL

1

| 342 / 392 Card Edge Connector<br>Mounting Options |                                                                                                                                                                                               | ACAD REFERENCE NO. 342 ENG MASTER |                         |        |  |  |
|---------------------------------------------------|-----------------------------------------------------------------------------------------------------------------------------------------------------------------------------------------------|-----------------------------------|-------------------------|--------|--|--|
|                                                   |                                                                                                                                                                                               | DRAWN: J.LEE                      | DATE: <b>OCT. 06/09</b> |        |  |  |
|                                                   |                                                                                                                                                                                               | CHECKED:                          | DATE:                   |        |  |  |
| TORONTO, ONTARIO                                  | THESE DRAWINGS AND SPECIFICATIONS ARE THE PROPERTY OF EDAC INCAND SHALL NOT BE REPRODUCED,OR COPIED OR USED AS THE BASIS FOR THE MANUFACTURE OR SALE OF APPARATUS WITHOUT WRITTEN PERMISSION. | SCALE: NTS                        | SHEET :                 | 3 OF 3 |  |  |
|                                                   |                                                                                                                                                                                               | DRAWING NUMBER                    | •                       | ISSUE  |  |  |
| YOUR CONNECTION TO QUALITY & SERVICE              |                                                                                                                                                                                               | 342 Assembly                      |                         | 1      |  |  |