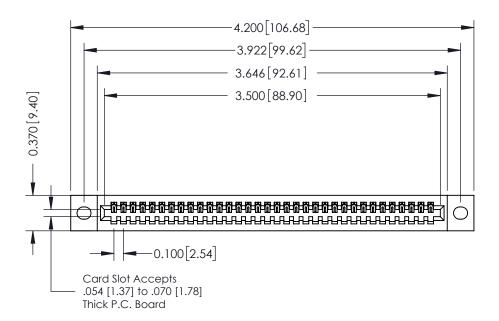

**Mounting Option** 02-.128 (3.25) Wide Mounting Slots **Contact Detail** 

524-P.C. Tail .018 Sq.(0.46 Sq.) - Tail LG=.185(4.70) .100 [2.54] Contact Spacing x .200 [5.08] Row Spacing

**See Accompanying Pages for:** 

- **Contact Bend Details**
- **Mounting Options**

342 / 392 Card Edge Connector Part Number: 342-034-524-102

YOUR CONNECTION TO QUALITY & SERVICE

CANADA

342 ENG MASTER J.LEE DATE: OCT. 06/09 SHEET 1 OF 3

342 Assembly

THIS IS A C.A.D. GENERATED DRAWING DO NOT MAKE MANUAL REVISIONS TO MASTER. ISSUE NUMBER

ORIGINAL

1

| 342 / 392 Series Card Edge Connector<br>Contact Bend Detail |                                                                                                                                                                                                  | ACAD REFERENCE NO. 342 ENG MASTER |             |                  |        |
|-------------------------------------------------------------|--------------------------------------------------------------------------------------------------------------------------------------------------------------------------------------------------|-----------------------------------|-------------|------------------|--------|
|                                                             |                                                                                                                                                                                                  | DRAWN:                            | J.LEE       | DATE: OCT. 06/09 |        |
|                                                             |                                                                                                                                                                                                  | CHECKED:                          |             | DATE:            |        |
| TORONTO, ONTARIO                                            | THESE DRAWINGS AND SPECIFICATIONS ARE THE PROPERTY OF EDAC INC. AND SHALL NOT BE REPRODUCED, OR COPIED OR USED AS THE BASIS FOR THE MANUFACTURE OR SALE OF APPARATUS WITHOUT WRITTEN PERMISSION. | SCALE:                            | NTS         | SHEET :          | 2 OF 3 |
|                                                             |                                                                                                                                                                                                  | DRAWING                           | NUMBER      |                  | ISSUE  |
| YOUR CONNECTION TO QUALITY & SERVICE                        |                                                                                                                                                                                                  | 3                                 | 42 Assembly |                  | 1      |