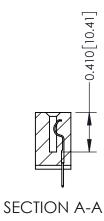

THIS IS A C.A.D. GENERATED DRAWING DO NOT MAKE MANUAL REVISIONS TO MASTER. ISSUE NUMBER

ORIGINAL

1

| 342 / 392 Series Card Edge Connector<br>Contact Bend Detail |                                                                                                                                                                                                  | ACAD REFERENCE NO. 342 ENG MASTER |             |                  |        |
|-------------------------------------------------------------|--------------------------------------------------------------------------------------------------------------------------------------------------------------------------------------------------|-----------------------------------|-------------|------------------|--------|
|                                                             |                                                                                                                                                                                                  | DRAWN:                            | J.LEE       | DATE: OCT. 06/09 |        |
|                                                             |                                                                                                                                                                                                  | CHECKED:                          |             | DATE:            |        |
| TORONTO, ONTARIO                                            | THESE DRAWINGS AND SPECIFICATIONS ARE THE PROPERTY OF EDAC INC. AND SHALL NOT BE REPRODUCED, OR COPIED OR USED AS THE BASIS FOR THE MANUFACTURE OR SALE OF APPARATUS WITHOUT WRITTEN PERMISSION. | SCALE:                            | NTS         | SHEET :          | 2 OF 3 |
|                                                             |                                                                                                                                                                                                  | DRAWING                           | NUMBER      |                  | ISSUE  |
| YOUR CONNECTION TO QUALITY & SERVICE                        |                                                                                                                                                                                                  | 3                                 | 42 Assembly |                  | 1      |

THIS IS A C.A.D. GENERATED DRAWING DO NOT MAKE MANUAL REVISIONS TO MASTER

ISSUE NUMBER

ORIGINAL

1

| 342 / 392 Card Edge Connector<br>Mounting Options |                                                                                                                                                                                               | ACAD REFERENCE NO. 342 ENG MASTER |                         |        |  |  |
|---------------------------------------------------|-----------------------------------------------------------------------------------------------------------------------------------------------------------------------------------------------|-----------------------------------|-------------------------|--------|--|--|
|                                                   |                                                                                                                                                                                               | DRAWN: J.LEE                      | DATE: <b>OCT. 06/09</b> |        |  |  |
|                                                   |                                                                                                                                                                                               | CHECKED:                          | DATE:                   |        |  |  |
| TORONTO, ONTARIO                                  | THESE DRAWINGS AND SPECIFICATIONS ARE THE PROPERTY OF EDAC INCAND SHALL NOT BE REPRODUCED,OR COPIED OR USED AS THE BASIS FOR THE MANUFACTURE OR SALE OF APPARATUS WITHOUT WRITTEN PERMISSION. | SCALE: NTS                        | SHEET :                 | 3 OF 3 |  |  |
|                                                   |                                                                                                                                                                                               | DRAWING NUMBER                    | •                       | ISSUE  |  |  |
| YOUR CONNECTION TO QUALITY & SERVICE              |                                                                                                                                                                                               | 342 Assembly                      |                         | 1      |  |  |