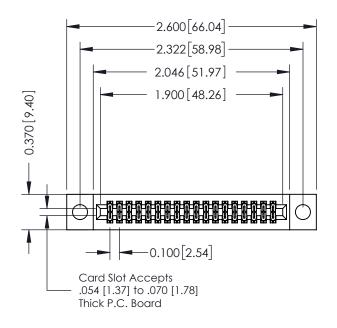

## **See Accompanying Pages for:**

- **Contact Bend Details**
- **Mounting Options**

342 / 392 Card Edge Connector Part Number: 342-036-560-204

YOUR CONNECTION TO QUALITY & SERVICE

342 ENG MASTER DATE: OCT. 06/09 J.LEE SHEET 1 OF 3

342 Assembly

THIS IS A C.A.D. GENERATED DRAWING DO NOT MAKE MANUAL REVISIONS TO MASTER. ISSUE NUMBER

ORIGINAL

1

| 342 / 392 Series Card Edge Connector<br>Contact Bend Detail |                                                                                                                                                                                                  | ACAD REFERENCE NO. 342 ENG MASTER |             |                  |        |
|-------------------------------------------------------------|--------------------------------------------------------------------------------------------------------------------------------------------------------------------------------------------------|-----------------------------------|-------------|------------------|--------|
|                                                             |                                                                                                                                                                                                  | DRAWN:                            | J.LEE       | DATE: OCT. 06/09 |        |
|                                                             |                                                                                                                                                                                                  | CHECKED:                          |             | DATE:            |        |
| TORONTO, ONTARIO                                            | THESE DRAWINGS AND SPECIFICATIONS ARE THE PROPERTY OF EDAC INC. AND SHALL NOT BE REPRODUCED, OR COPIED OR USED AS THE BASIS FOR THE MANUFACTURE OR SALE OF APPARATUS WITHOUT WRITTEN PERMISSION. | SCALE:                            | NTS         | SHEET :          | 2 OF 3 |
|                                                             |                                                                                                                                                                                                  | DRAWING                           | NUMBER      |                  | ISSUE  |
| YOUR CONNECTION TO QUALITY & SERVICE                        |                                                                                                                                                                                                  | 3                                 | 42 Assembly |                  | 1      |