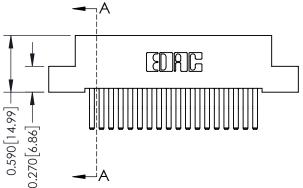

## \_\_\_\_0.240[6.10] Point of Contact 0.410[10.41] **SECTION A-A**

## **See Accompanying Pages for:**

- **Contact Bend Details**
- **Mounting Options**

342 / 392 Card Edge Connector Part Number: 342-036-560-204

YOUR CONNECTION TO QUALITY & SERVICE

342 ENG MASTER DATE: OCT. 06/09 J.LEE SHEET 1 OF 3