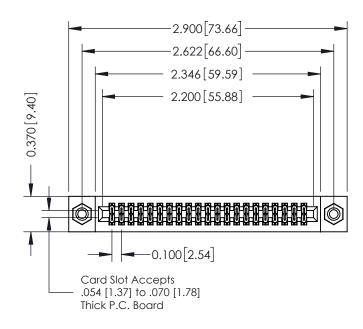

## **Mounting Option**

08-#4-40 Unified Threaded Inserts

## **Contact Detail**

521-P.C. Tail .025 Sq.(0.64 Sq.) - Tail LG=.160(4.06) .100 [2.54] Contact Spacing x .200 [5.08] Row Spacing

## **See Accompanying Pages for:**

- **Contact Bend Details**
- **Mounting Options**

342 / 392 Card Edge Connector Part Number: 342-042-521-208

YOUR CONNECTION TO QUALITY & SERVICE

342 ENG MASTER J.LEE DATE: OCT. 06/09 SHEET 1 OF 3