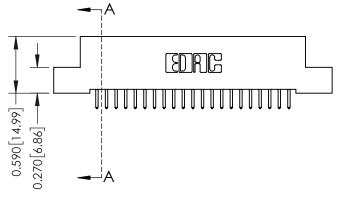

## **Mounting Option**

08-#4-40 Unified Threaded Inserts

## **Contact Detail**

521-P.C. Tail .025 Sq.(0.64 Sq.) - Tail LG=.160(4.06) .100 [2.54] Contact Spacing x .200 [5.08] Row Spacing





## \_\_\_\_0.240[6.10] Point of Contact 0.410[10.41] SECTION A-A

## **See Accompanying Pages for:**

- **Contact Bend Details**
- **Mounting Options**

342 / 392 Card Edge Connector Part Number: 342-042-521-208

YOUR CONNECTION TO QUALITY & SERVICE

342 ENG MASTER J.LEE DATE: OCT. 06/09 SHEET 1 OF 3

342 Assembly

THIS IS A C.A.D. GENERATED DRAWING DO NOT MAKE MANUAL REVISIONS TO MASTER. ISSUE NUMBER

ORIGINAL

1



| 342 / 392 Series Card Edge Connector<br>Contact Bend Detail |                                                                                                                                                                                                  | ACAD REFERENCE NO. 342 ENG MASTER |             |                  |        |
|---------------------------------------