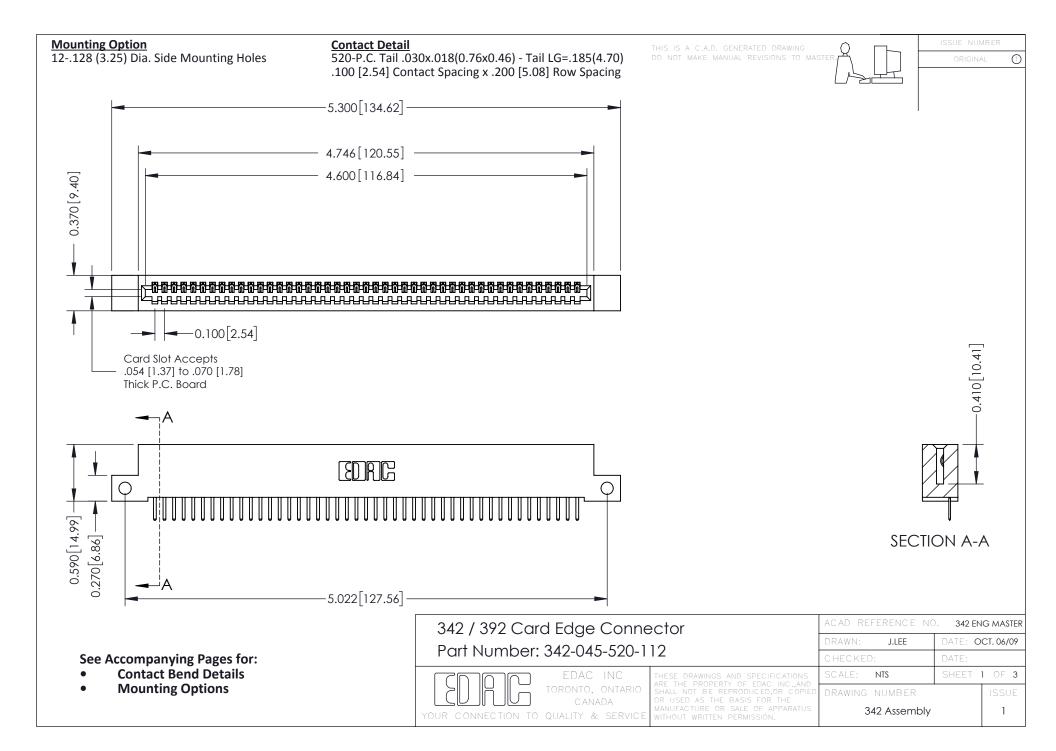

THIS IS A C.A.D. GENERATED DRAWING DO NOT MAKE MANUAL REVISIONS TO MASTER. ISSUE NUMBER

ORIGINAL

1



| 342 / 392 Series Card Edge Connector<br>Contact Bend Detail |                                                                                                                                                                                                  | ACAD REFERENCE NO. 342 ENG MASTER |             |                  |        |
|-------------------------------------------------------------|--------------------------------------------------------------------------------------------------------------------------------------------------------------------------------------------------|-----------------------------------|-------------|------------------|--------|
|