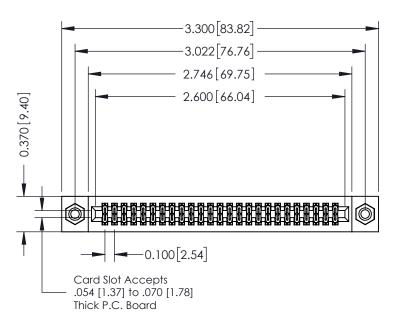

## **See Accompanying Pages for:**

- **Contact Bend Details**
- **Mounting Options**

342 / 392 Card Edge Connector Part Number: 342-050-560-208

YOUR CONNECTION TO QUALITY & SERVICE

342 ENG MASTER DATE: OCT. 06/09 J.LEE SHEET 1 OF 3

342 Assembly

THIS IS A C.A.D. GENERATED DRAWING DO NOT MAKE MANUAL REVISIONS TO MASTER. ISSUE NUMBER

ORIGINAL

1

| 342 / 392 Series Card Edge Connector<br>Contact Bend Detail |                                                                                                                                                                                                  | ACAD REFERENCE NO. 342 ENG MASTER |             |                  |        |
|-------------------------------------------------------------|--------------------------------------------------------------------------------------------------------------------------------------------------------------------------------------------------|-----------------------------------|-------------|------------------|--------|
|                                                             |                                                                                                                                                                                                  | DRAWN:                            | J.LEE       | DATE: OCT. 06/09 |        |
|                                                             |                                                                                                                                                                                                  | CHECKED:                          |             | DATE:            |        |
| TORONTO, ONTARIO                                            | THESE DRAWINGS AND SPECIFICATIONS ARE THE PROPERTY OF EDAC INC. AND SHALL NOT BE REPRODUCED, OR COPIED OR USED AS THE BASIS FOR THE MANUFACTURE OR SALE OF APPARATUS WITHOUT WRITTEN PERMISSION. | SCALE:                            | NTS         | SHEET :          | 2 OF 3 |
|                                                             |                                                                                                                                                                                                  | DRAWING                           | NUMBER      |                  | ISSUE  |
| YOUR CONNECTION TO QUALITY & SERVICE                        |                                                                                                                                                                                                  | 3                                 | 42 Assembly |                  | 1      |