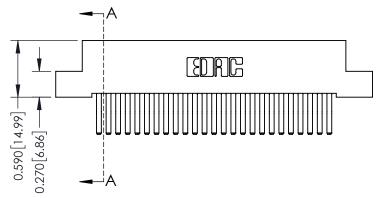

## **Mounting Option** 08-#4-40 Unified Threaded Inserts

THIS IS A C.A.D. GENERATED DRAWING DO NOT MAKE MANUAL REVISIONS TO MASTER

ISSUE NUMBER

ORIGINAL

1

| 342 / 392 Card Edge Connector<br>Mounting Options |                                                                                                                                                                                               | ACAD REFERENCE NO. 342 ENG MASTER |                         |        |  |  |
|---------------------------------------------------|-----------------------------------------------------------------------------------------------------------------------------------------------------------------------------------------------|-----------------------------------|-------------------------|--------|--|--|
|                                                   |                                                                                                                                                                                               | DRAWN: J.LEE                      | DATE: <b>OCT. 06/09</b> |        |  |  |
|                                                   |                                                                                                                                                                                               | CHECKED:                          | DATE:                   |        |  |  |
| TORONTO, ONTARIO                                  | THESE DRAWINGS AND SPECIFICATIONS ARE THE PROPERTY OF EDAC INCAND SHALL NOT BE REPRODUCED,OR COPIED OR USED AS THE BASIS FOR THE MANUFACTURE OR SALE OF APPARATUS WITHOUT WRITTEN PERMISSION. | SCALE: NTS                        | SHEET :                 | 3 OF 3 |  |  |
|                                                   |                                                                                                                                                                                               | DRAWING NUMBER                    | •                       | ISSUE  |  |  |
| YOUR CONNECTION TO QUALITY & SERVICE              |                                                                                                                                                                                               | 342 Assembly                      |                         | 1      |  |  |