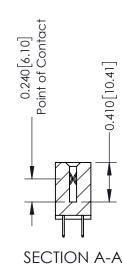

**Mounting Option** 

12-.128 (3.25) Dia. Side Mounting Holes

**Contact Detail** 

524-P.C. Tail .018 Sq.(0.46 Sq.) - Tail LG=.185(4.70) .100 [2.54] Contact Spacing x .200 [5.08] Row Spacing