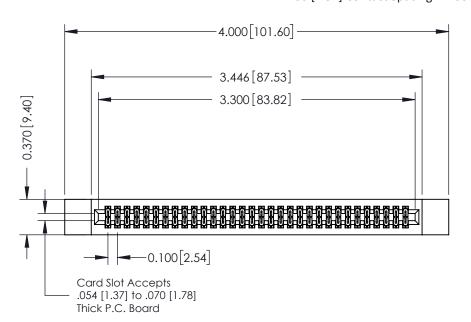

## **See Accompanying Pages for:**

- **Contact Bend Details**
- **Mounting Options**

342 / 392 Card Edge Connector Part Number: 342-064-524-212

YOUR CONNECTION TO QUALITY & SERVICE

342 ENG MASTER J.LEE DATE: OCT. 06/09 SHEET 1 OF 3