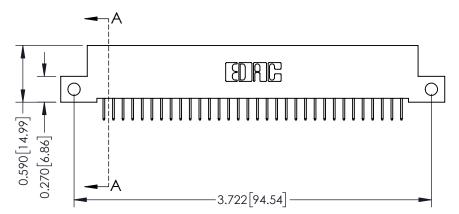

## **See Accompanying Pages for:**

- **Contact Bend Details**
- **Mounting Options**

342 / 392 Card Edge Connector Part Number: 342-064-524-212

YOUR CONNECTION TO QUALITY & SERVICE

342 ENG MASTER J.LEE DATE: OCT. 06/09 SHEET 1 OF 3