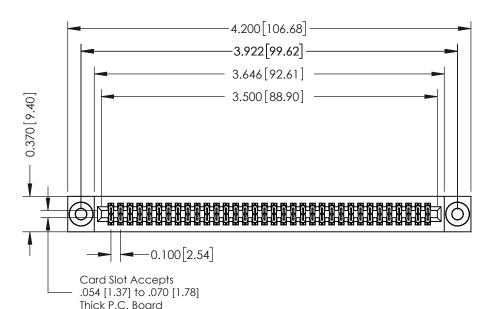

## **See Accompanying Pages for:**

- **Contact Bend Details**
- **Mounting Options**

| 342 / 392 Card Edge Connector |
|-------------------------------|
| Part Number: 342-068-520-203  |

YOUR CONNECTION TO QUALITY & SERVICE

342 ENG MASTER J.LEE DATE: OCT. 06/09 NTS SHEET 1 OF 3

342 Assembly

THIS IS A C.A.D. GENERATED DRAWING DO NOT MAKE MANUAL REVISIONS TO MASTER. ISSUE NUMBER

ORIGINAL

1

| 342 / 392 Series Card Edge Connector<br>Contact Bend Detail |                                                                                                                                              | ACAD REFERENCE NO. 342 ENG MASTER |             |          |          |
|-------------------------------------------------------------|----------------------------------------------------------------------------------------------------------------------------------------------|-----------------------------------|-------------|----------|----------|
|                                                             |                                                                                                                                              | DRAWN:                            | J.LEE       | DATE: OC | T. 06/09 |
|                                                             |                                                                                                                                              | CHECKED:                          |             | DATE:    |          |
| EDAC INC                                                    | ARE THE PROPERTY OF EDAC INC.,AND —<br>SHALL NOT BE REPRODUCED,OR COPIED<br>OR USED AS THE BASIS FOR THE<br>MANUFACTURE OR SALE OF APPARATUS | SCALE:                            | NTS         | SHEET :  | 2 OF 3   |
| TORONTO, ONTARIO                                            |                                                                                                                                              | DRAWING                           | NUMBER      |          | ISSUE    |
| YOUR CONNECTION TO QUALITY & SERVICE                        |                                                                                                                                              | 3                                 | 42 Assembly |          | 1        |