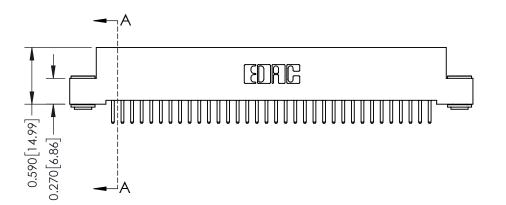

342 ENG MASTER J.LEE DATE: OCT. 06/09 NTS SHEET 1 OF 3

342 Assembly

THIS IS A C.A.D. GENERATED DRAWING DO NOT MAKE MANUAL REVISIONS TO MASTER. ISSUE NUMBER

ORIGINAL

1

| 342 / 392 Series Card Edge Connector<br>Contact Bend Detail |                                                                                                                                              | ACAD REFERENCE NO. 342 ENG MASTER |             |          |          |
|-------------------------------------------------------------|----------------------------------------------------------------------------------------------------------------------------------------------|-----------------------------------|-------------|----------|----------|
|                                                             |                                                                                                                                              | DRAWN:                            | J.LEE       | DATE: OC | T. 06/09 |
|                                                             |                                                                                                                                              | CHECKED:                          |             | DATE:    |          |
| EDAC INC                                                    | ARE THE PROPERTY OF EDAC INC.,AND —<br>SHALL NOT BE REPRODUCED,OR COPIED<br>OR USED AS THE BASIS FOR THE<br>MANUFACTURE OR SALE OF APPARATUS | SCALE:                            | NTS         | SHEET :  | 2 OF 3   |
| TORONTO, ONTARIO                                            |                                                                                                                                              | DRAWING                           | NUMBER      |          | ISSUE    |
| YOUR CONNECTION TO QUALITY & SERVICE                        |                                                                                                                                              | 3                                 | 42 Assembly |          | 1        |