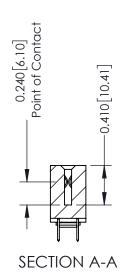

**Mounting Option** 

03-.116 (2.95) I.D. Floating Eyelets

**Contact Detail** 

520-P.C. Tail .030x.018(0.76x0.46) - Tail LG=.185(4.70) .100 [2.54] Contact Spacing x .200 [5.08] Row Spacing