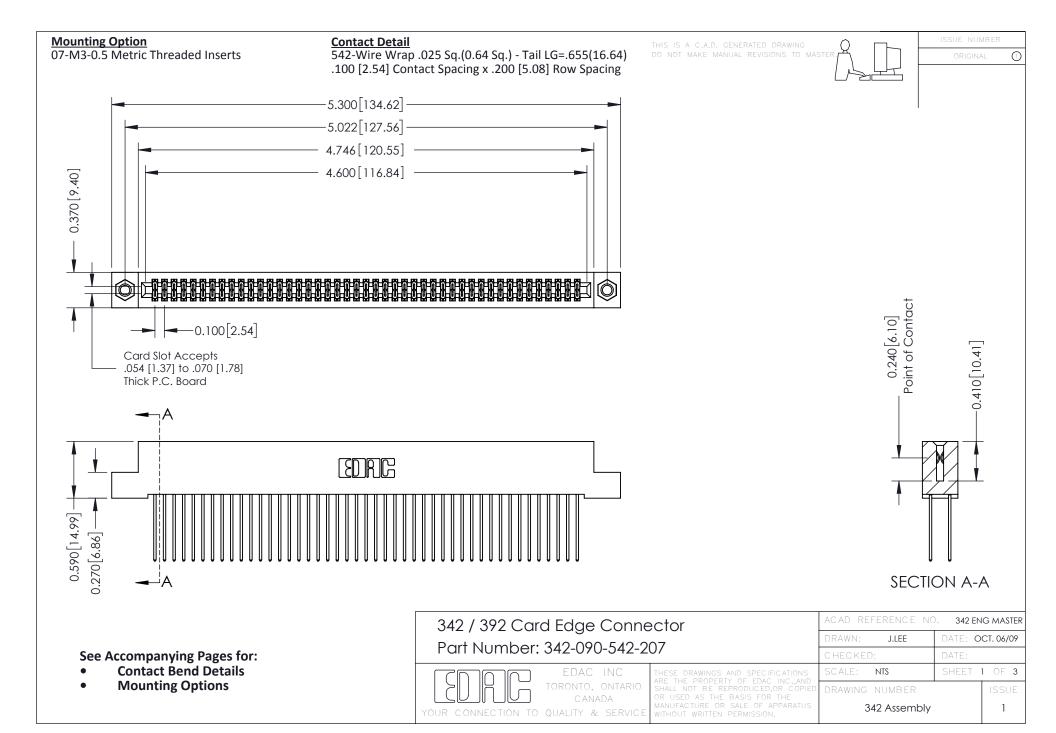

THIS IS A C.A.D. GENERATED DRAWING DO NOT MAKE MANUAL REVISIONS TO MASTER. ISSUE NUMBER

ORIGINAL

1



| 342 / 392 Series Card Edge Connector<br>Contact Bend Detail |                                                                                                                                                                                                  | ACAD REFERENCE NO. 342 ENG MASTER |             |                  |        |
|-------------------------------------------------------------|--------------------------------------------------------------------------------------------------------------------------------------------------------------------------------------------------|-----------------------------------|-------------|------------------|--------|
|