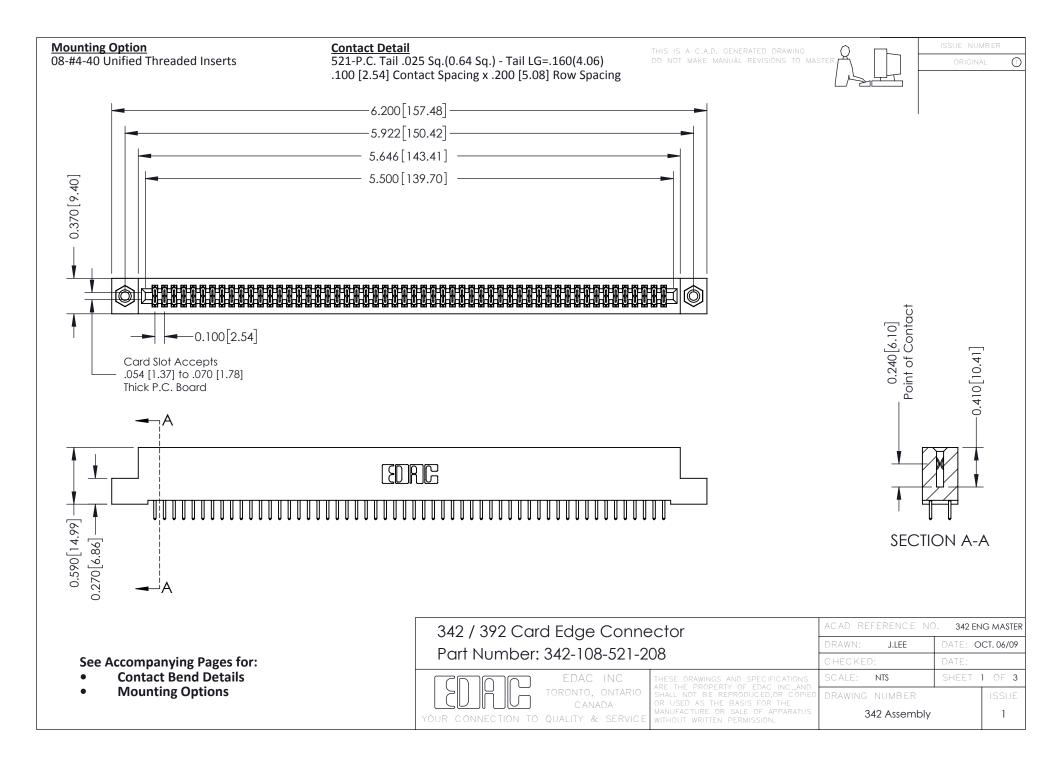

THIS IS A C.A.D. GENERATED DRAWING DO NOT MAKE MANUAL REVISIONS TO MASTER. ISSUE NUMBER

ORIGINAL

1



| 342 / 392 Series Card Edge Connector<br>Contact Bend Detail |                                                                                                                                                                                                  | ACAD REFERENCE NO. 342 ENG MASTER |             |                  |        |
|-------------------------------------------------------------|--------------------------------------------------------------------------------------------------------------------------------------------------------------------------------------------------|-----------------------------------|-------------|------------------|--------|
|