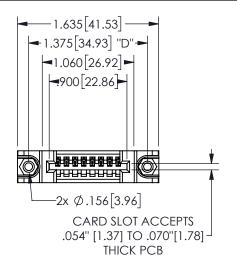

## 345/395 SERIES CARD EDGE CONNECTOR PART NUMBER: 345-008-541-488

YOUR CONNECTION TO QUALITY & SERVICE

**EDAC INC** TORONTO, ONTARIO CANADA

THESE DRAWINGS AND SPECIFICATIONS ARE THE PROPERTY OF EDAC INC.,AND SHALL NOT BE REPRODUCED, OR COPIED OR USED AS THE BASIS FOR THE MANUFACTURE OR SALE OF APPARATUS WITHOUT WRITTEN PERMISSION.

.160 4.06 .330[8.38] POINT OF CARD SLOT CONTACT .370 9.4