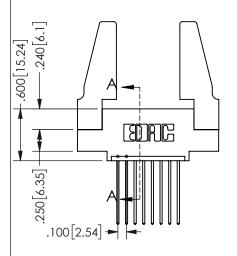

## 345/395 SERIES CARD EDGE CONNECTOR PART NUMBER: 345-008-541-488

YOUR CONNECTION TO QUALITY & SERVICE

**EDAC INC** TORONTO, ONTARIO CANADA

THESE DRAWINGS AND SPECIFICATIONS ARE THE PROPERTY OF EDAC INC.,AND SHALL NOT BE REPRODUCED, OR COPIED OR USED AS THE BASIS FOR THE MANUFACTURE OR SALE OF APPARATUS WITHOUT WRITTEN PERMISSION.

THIS IS A C.A.D. GENERATED DRAWING DO NOT MAKE MANUAL REVISIONS TO MASTER.

ISSUE NUMBER

ORIGINAL

1

Contact Dimensions: 541-Wire Wrap .025 Sq.(0.64 Sq.) - Tail LG=.750(19.05) .100 (2.54) Contact Spacing x .200 (5.08) Row Spacing