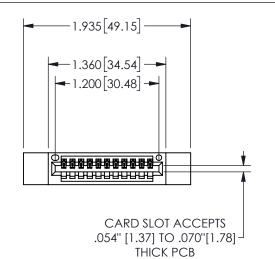

THIS IS A C.A.D. GENERATED DRAWING DO NOT MAKE MANUAL REVISIONS TO MASTER.

ISSUE NUMBER

ORIGINAL

1

<u>Contact Dimensions:</u> 544-Wire Wrap .050x.025(1.27x0.64) - Tail LG=.750(19.05)

.100 (2.54) Contact Spacing x .200 (5.08) Row Spacing

## 345/395 SERIES CARD EDGE CONNECTOR PART NUMBER: 345-011-544-112

YOUR CONNECTION TO QUALITY & SERVICE

**EDAC INC** TORONTO, ONTARIO CANADA

THESE DRAWINGS AND SPECIFICATIONS ARE THE PROPERTY OF EDAC INC.,AND SHALL NOT BE REPRODUCED, OR COPIED OR USED AS THE BASIS FOR THE MANUFACTURE OR SALE OF APPARATUS WITHOUT WRITTEN PERMISSION.