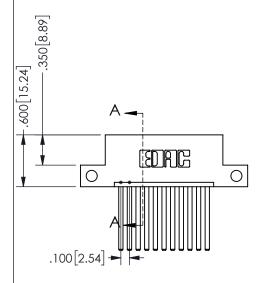

ORIGINAL 1

ISSUE NUMBER

**Contact Code 558** 

Contact Code 559

Contact Code 560

INSULATOR MATERIAL: THERMOPLASTIC POLYESTER, UL 94V-0

DAP MATERIAL AVAILABLE UPON REQUEST

CONTACT MATERIAL; COPPER ALLOY

CONTACT PLATING: GOLD ON THE MATING AREA, TIN PLATING ON THE CONTACT TAILS, NICKEL UNDERPLATE

## 345/395 SERIES CARD EDGE CONNECTOR CONTACT CODE 555,556,558,559,560 DIMENSIONS

YOUR CONNECTION TO QUALITY & SERVICE

**EDAC INC** TORONTO, ONTARIO CANADA

THESE DRAWINGS AND SPECIFICATIONS ARE THE PROPERTY OF EDAC INC.,AND SHALL NOT BE REPRODUCED, OR COPIED OR USED AS THE BASIS FOR THE MANUFACTURE OR SALE OF APPARATUS WITHOUT WRITTEN PERMISSION.