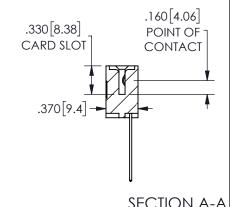

ORIGINAL 1

ISSUE NUMBER

**Contact Code 558** 

Contact Code 559

Contact Code 560

INSULATOR MATERIAL: THERMOPLASTIC POLYESTER, UL 94V-0

DAP MATERIAL AVAILABLE UPON REQUEST

CONTACT MATERIAL; COPPER ALLOY

CONTACT PLATING: GOLD ON THE MATING AREA, TIN PLATING ON THE CONTACT TAILS, NICKEL UNDERPLATE

## 345/395 SERIES CARD EDGE CONNECTOR CONTACT CODE 555,556,558,559,560 DIMENSIONS

YOUR CONNECTION TO QUALITY & SERVICE

**EDAC INC** TORONTO, ONTARIO CANADA

THESE DRAWINGS AND SPECIFICATIONS ARE THE PROPERTY OF EDAC INC.,AND SHALL NOT BE REPRODUCED, OR COPIED OR USED AS THE BASIS FOR THE MANUFACTURE OR SALE OF APPARATUS WITHOUT WRITTEN PERMISSION.